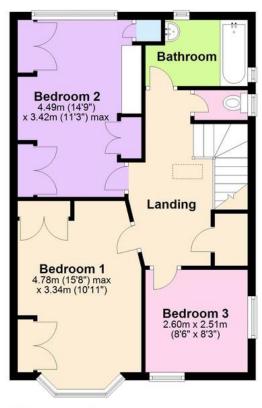

## **Ground Floor**

Approx. 61.8 sq. metres (664.7 sq. feet)

First Floor
Approx. 52.3 sq. metres (562.7 sq. feet)

Total area: approx. 114.0 sq. metres (1227.5 sq. feet)

These drawings are for representational purposes only. Drawn by Brian Blunden. Plan produced using PlanUp.