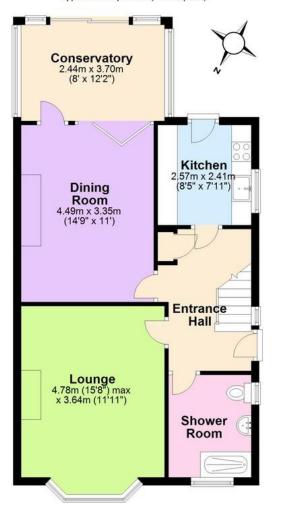

## **Ground Floor**

Approx. 61.8 sq. metres (664.7 sq. feet)

First Floor
Approx. 52.3 sq. metres (562.7 sq. feet)

Total area: approx. 114.0 sq. metres (1227.5 sq. feet)

These drawings are for representational purposes only. Drawn by Brian Blunden. Plan produced using PlanUp.