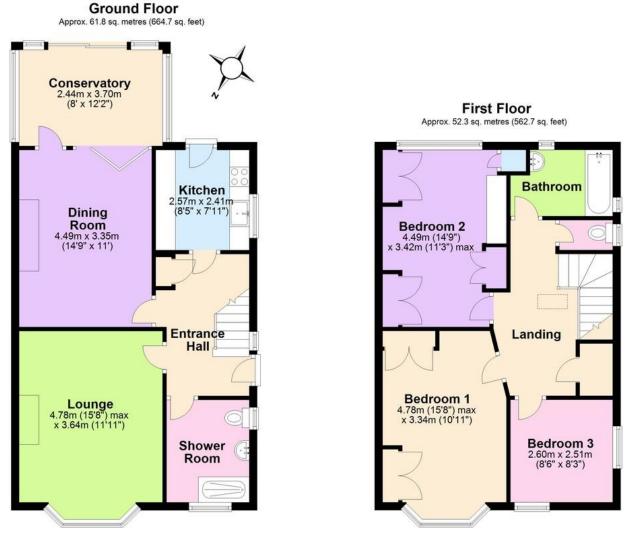

Total area: approx. 114.0 sq. metres (1227.5 sq. feet) These drawings are for representational purposes only. Drawn by Brian Blunden. Plan produced using PlanUp.