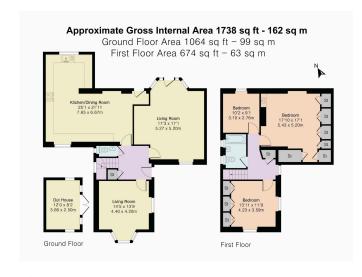

• EPC - D • COUNCIL TAX BAND - F

PINK PLAN

Ithough Pink Plan ltd ensures the highest level of accuracy, measurements of doors, wir

Certified Property Measurer

Introducing this stunning detached house situated on Marlpit Lane in the desirable neighbourhood of Coulsdon. Boasting three generous bedrooms, a bright living room with views onto a meticulously maintained garden, a large airy kitchen/diner perfect for entertaining, and a cozy second sitting room/library for relaxing evenings in.