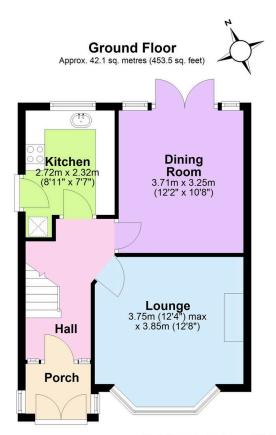

## 25 Mead Way

£650,000 Page 3 Land 1

THREE BEDROOM SEMI-DETACHED, comprising; 3 bedrooms, family bathroom, separate lounge & dining room, fitted kitchen, long rear garden. Also benefits from off street parking being situated in this very popular residential area and ideally placed for both Coulsdon town and Old Coulsdon village. The area offers a good selection of schools for all ages, recreational facilities and is also surrounded by some delightful greenbelt countryside including Farthing Downs and New Hill with access footpaths just a stones' throw away. Nearby local buses serve Coulsdon, Caterham, Purley and Croydon and Coulsdon South mainline station is within easy reach with its fast and frequent services into both London Victoria and London Bridge along with additional Thames Link services passing through St Pancras.

## **Key Features**

- · Attractive Detached Home
- · Well Appointed Kitchen
- Bathroom With Separate Shower Room
- Large Gardens
- Garage

- Two Separate Reception Rooms
- · Three Bedrooms
- · Patio Area For Entertaining
- Driveway Parking
- · Owner Has Secured An Onward Purchase

Total area: approx. 82.9 sq. metres (891.9 sq. feet)

These images are for representational purposes only. Drawn by Brian Blunden. Plan produced using PlanUp.