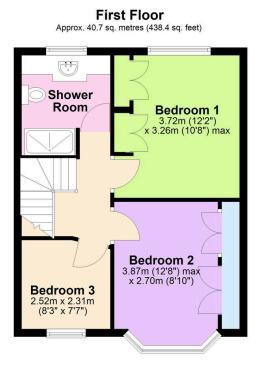

## 25 Mead Way

£650,000 Page 3 Land 1

THREE BEDROOM SEMI-DETACHED, comprising; 3 bedrooms, family bathroom, separate lounge & dining room, fitted kitchen, long rear garden. Also benefits from off street parking being situated in this very popular residential area and ideally placed for both Coulsdon town and Old Coulsdon village. The area offers a good selection of schools for all ages, recreational facilities and is also surrounded by some delightful greenbelt countryside including Farthing Downs and New Hill with access footpaths just a stones' throw away. Nearby local buses serve Coulsdon, Caterham, Purley and Croydon and Coulsdon South mainline station is within easy reach with its fast and frequent services into both London Victoria and London Bridge along with additional Thames Link services passing through St Pancras.

## **Key Features**

- · Attractive Detached Home
- · Well Appointed Kitchen
- Bathroom With Separate Shower Room
- Large Gardens
- Garage

- Two Separate Reception Rooms
- · Three Bedrooms
- · Patio Area For Entertaining
- Driveway Parking
- · Owner Has Secured An Onward Purchase

Total area: approx. 82.9 sq. metres (891.9 sq. feet)

These images are for representational purposes only. Drawn by Brian Blunden. Plan produced using PlanUp.