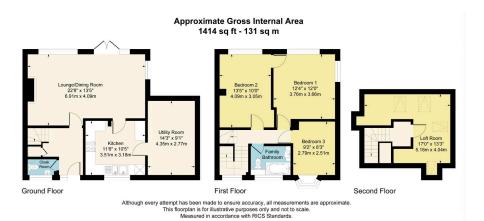

## **66 Coulsdon Road** £685,000

🍋 0 🎦 0 🚍 0

This WELL-PRESENTED ATTRACTIVE DOUBLE-FRONTED 3 / 4 BEDROOM SEMI-DETACHED HOUSE is set well back from the road and enjoys fine views at the rear across the surrounding area offering bright open plan living accommodation with a well-fitted kitchen featuring modern hi-gloss units, contemporary family bathroom and downstairs W.C. The large south-west facing rear garden with raised decked patio area is an added feature of this delightful family home and to the front of the property the paved driveway provides off street parking for several vehicles.

- ATTRACTIVE DOUBLE FRONT FAMILY HOME
- OPEN PLAN LIVING ACCOMODATION
- FAMILY BATHROOM
- UTILITY ROOM
- COUNCIL TAX BAND E

- THREE/FOUR BEDROOMS
- WELL FITTED MODERN KITCHEN
- LARGE REAR GARDEN
- OFF STREET PARKING