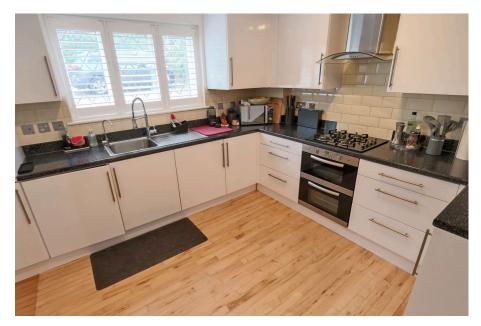

## **66 Coulsdon Road** £685,000

🍋 0 🎦 0 🚍 0

This WELL-PRESENTED ATTRACTIVE DOUBLE-FRONTED 3 / 4 BEDROOM SEMI-DETACHED HOUSE is set well back from the road and enjoys fine views at the rear across the surrounding area offering bright open plan living accommodation with a well-fitted kitchen featuring modern hi-gloss units, contemporary family bathroom and downstairs W.C. The large south-west facing rear garden with raised decked patio area is an added feature of this delightful family home and to the front of the property the paved driveway provides off street parking for several vehicles.

- ATTRACTIVE DOUBLE FRONT FAMILY HOME
- OPEN PLAN LIVING ACCOMODATION
- FAMILY BATHROOM
- UTILITY ROOM
- COUNCIL TAX BAND E

- THREE/FOUR BEDROOMS
- WELL FITTED MODERN KITCHEN
- LARGE REAR GARDEN
- OFF STREET PARKING