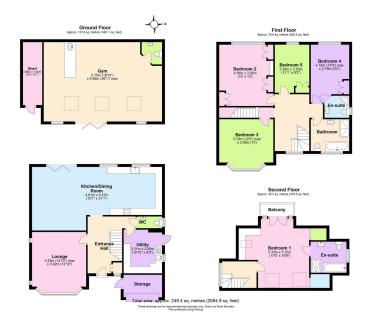

## 12 Coulsdon Court Road

£1,200,000

• Excellently Presented Family • 5 Bedrooms Home

• 3 Bathrooms, 2 En-suites

Modern Open Plan Kitchen Living Area

Utility Room

Lounge

• Master suite at top floor with • Garden Cabin Housing Bar/ Balcony Gym