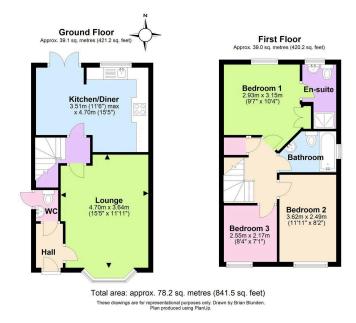

An opportunity to purchase this mid - terrace Family Home set in the very popular Netherne On The Hill Development boasting fantastic facilities. This home is presented to the market with the additional benefit of No Onward Chain and comprising of Three Bedrooms, ensuite Shower Room, Family Bathroom, good size Reception Room and open plan Kitchen / Dining Room with double door access out into the landscaped Level Rear Garden. The property also offers an allocated Parking Space to the rear with an access point into the garden. The house is in need of some decoration but would make for a great family home