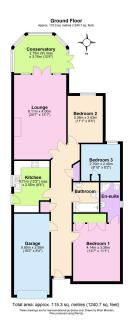

Available with no onward chain - A deceptively spacious 'one off' Berkley homes built detached bungalow

Set well back from the road providing ample parking for several cars

Unexpectedly well proportioned accommodation 3 bedroom ensuite to master bedroom. Family Bathroom. Spacious Lounge opening into double sided conservatory. Internal Garage, could be integrated into the accommodation ( subject to planning permission ). Gas Central heating and double glazed throughout.