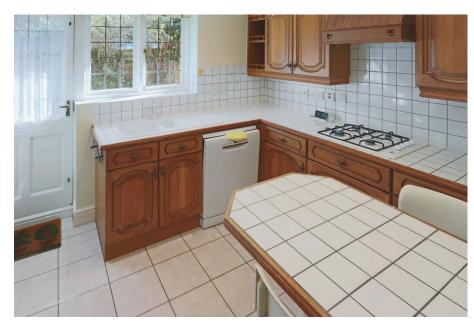

Available with no onward chain - A deceptively spacious 'one off' Berkley homes built detached bungalow

Set well back from the road providing ample parking for several cars

Unexpectedly well proportioned accommodation 3 bedroom ensuite to master bedroom. Family Bathroom. Spacious Lounge opening into double sided conservatory. Internal Garage, could be integrated into the accommodation ( subject to planning permission ). Gas Central heating and double glazed throughout.