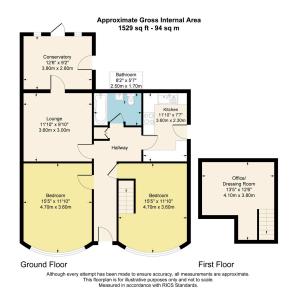

SALES & LETTINGS

Looking for a home where you can add your personal touch? This charming chalet-style bungalow on Inwood Avenue in Coulsdon is the perfect opportunity!

This spacious 2-bedroom bungalow offers ample off-street parking and plenty of potential. Step inside to find two generously sized rooms, one of which features stairs leading to a large upstairs space—ideal for a home office or study. Beyond that there is a dining room with conservatory and a fitted modern kitchen

• 2/3 BEDROOMS OR 2/3 RECEPTION ROOM

• UPSTAIRS ROOM

BATHROOM

FITTED KITCHEN

FLAT GARDEN

DRIVEWAY

END OF CHAIN

GAS CENTRAL HEATING