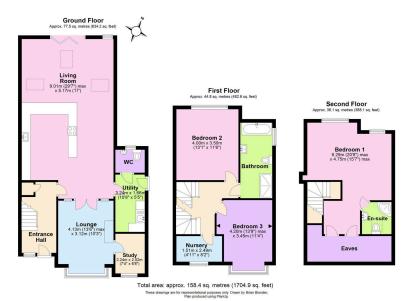

SALES & LETTINGS

Internal viewing strongly recommended of this spacious well appointed family home only a 'stonesthrow' from the village with all its local amenities, such as shops, bakery, doctors and local pubs/restaurants. Carefully extended by the existing owners with spacious open plan kitchen/family room loft extension with en suite shower room 3/4 bedrooms, a large family bathroom, study, lounge, utility room, downstairs cloakroom, gas central heating, double glazing, off street parking, long level garden.

COUNCIL TAX BAND - E

• EPC - C

LOFT CONVERSION

OFF STREET PARKING

LEVEL GARDEN

GAS CENTRAL HEATING

OPEN PLAN LIVING AREA

01737 551111 / 020 8668 5344 info@johnbrownmarkyoull.co.uk