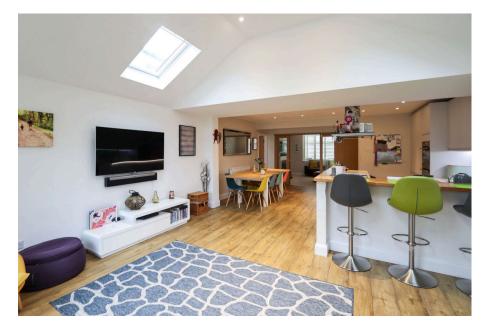

SALES & LETTINGS

- COUNCIL TAX BAND E
  - EPC C
- LOFT CONVERSION
- OFF STREET PARKING

LEVEL GARDEN

- GAS CENTRAL HEATING
- OPEN PLAN LIVING AREA

Internal viewing strongly recommended of this spacious well appointed family home only a 'stonesthrow' from the village with all its local amenities, such as shops, bakery, doctors and local pubs/restaurants. Carefully extended by the existing owners with spacious open plan kitchen/family room loft extension with en suite shower room 3/4 bedrooms, a large family bathroom, study, lounge, utility room, downstairs cloakroom, gas central heating, double glazing, off street parking, long level garden