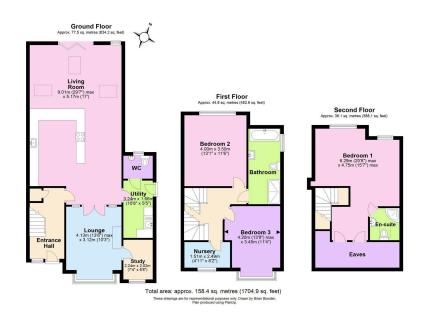

SALES & LETTINGS

- COUNCIL TAX BAND E
  - EPC C
- LOFT CONVERSION
- OFF STREET PARKING

LEVEL GARDEN

- GAS CENTRAL HEATING
- OPEN PLAN LIVING AREA

Internal viewing strongly recommended of this spacious well appointed family home only a 'stonesthrow' from the village with all its local amenities, such as shops, bakery, doctors and local pubs/restaurants. Carefully extended by the existing owners with spacious open plan kitchen/family room loft extension with en suite shower room 3/4 bedrooms, a large family bathroom, study, lounge, utility room, downstairs cloakroom, gas central heating, double glazing, off street parking, long level garden