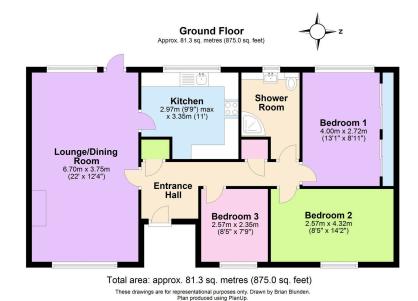

NO ONWARD CHAIN

DETACHED BUNGALOW

• 3 BEDROOMS

 SPACIOUS LOUNGE/DINING ROOM

SHOWER ROOM

KITCHEN/BREAKFAST ROOM

GAS CENTRAL HEATING

DETACHED GARAGE