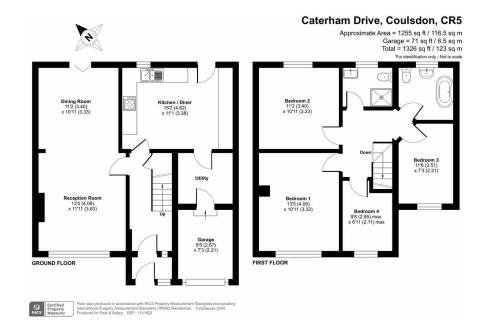

SALES & LETTINGS

We are delighted to offer, for sale, this four bedroom semi detached home presented in excellent condition being situated in a convenient but well established no through road location leading to the green belt of Coulsdon Common. Benefits include; spacious through lounge/dining room, well appointed kitchen breakfast room, utility room, four bedrooms, a bathroom and a shower room. There is a wide street driveway providing ample off street parking. The attractive garden has a wonderful outdoor dining area including a brick BBQ & clay oven. Viewing highly recommended.

Four bedrooms

 Spacious Lounge/ Dining Room

Bathroom and a shower room

 Excellent Decorative Condition

Kitchen/Breakfast Room

· Double Glazing

· Gas Central Heating

· Utility Room

· Driveway & Garage

· Cul-de-Sac location

YOUR LOCAL INDEPENDENT AGENT

01737 551111 / 020 8668 5344

info@johnbrownmarkyoull.co.uk

www.johnbrownmarkyoull.co.uk