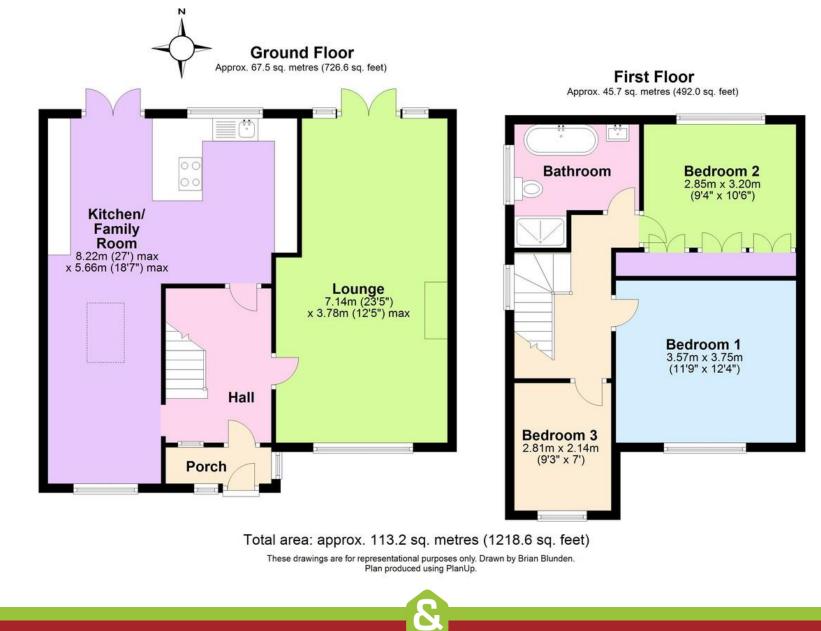

36 Carew Close, Coulsdon, CR5 1QS - Price £635,000

SALES & LETTINGS

An attractive and superbly presented semi - detached family home in sought after Cul - de - sac. Quiet location with large level garden. Off street parking for 2-3 cars. Gas central heating, Double Glazing. 3 Bedrooms, Re - fitted Bathroom. Large fitted kitchen/Family room. Well placed for choice of schools, walking distance to green belt countryside and conveniently located for easy access to the M23/25 motorways and main line stations to London.

- Immaculate Decorative Condition
- Gas Central Heating
- Double Glazed Throughout
- Large Fitted Kitchen/Family Room
- Spacious Lounge/Dining Room
- Off Street Parking
- Large Level Garden
- 3 Bedrooms
- Attractive Bathroom
- Easily Adapted to 4 Bedrooms