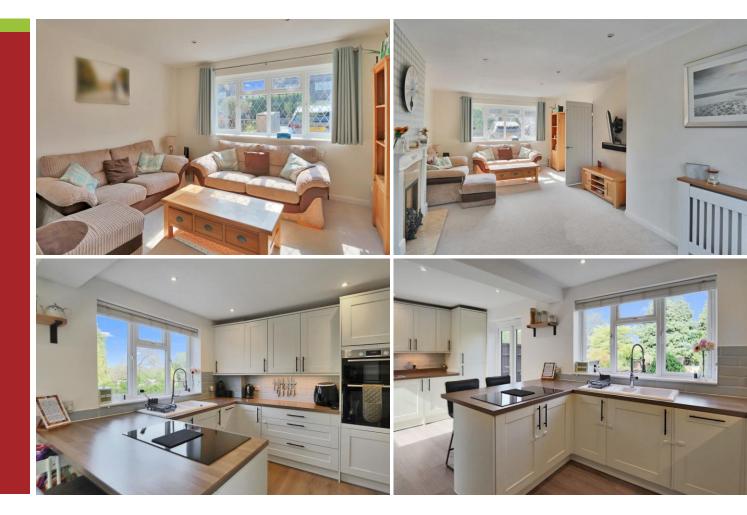

36 Carew Close, Coulsdon, CR5 1QS - Price £635,000

SALES & LETTINGS

An attractive and superbly presented semi - detached family home in sought after Cul - de - sac. Quiet location with large level garden. Off street parking for 2-3 cars. Gas central heating, Double Glazing. 3 Bedrooms, Re - fitted Bathroom. Large fitted kitchen/Family room. Well placed for choice of schools, walking distance to green belt countryside and conveniently located for easy access to the M23/25 motorways and main line stations to London.

- Immaculate Decorative Condition
- Gas Central Heating
- Double Glazed Throughout
- Large Fitted Kitchen/Family Room
- Spacious Lounge/Dining Room
- Off Street Parking
- Large Level Garden
- 3 Bedrooms
- Attractive Bathroom
- Easily Adapted to 4 Bedrooms