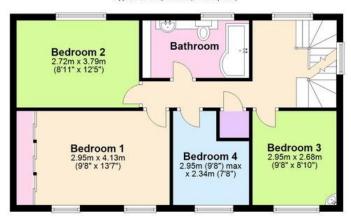

ral guide and do not constitute any part of a contract.

Measurements: Room sizes should not be relied upon for carpets, built-in furniture, furnishings etc. Services: We have not tested any apparatus, equipment, fixtures and fittings and therefore cannot verify they are in working order or fit for purpose. Tenure: References to the tenure of the property are based on information supplied by the vendor. We have not had sight of the title documents. A buyer is advised to obtain verification from their Solicitor.

Money Laundering Regulations: We are legally bound to request that all prospective purchasers produce identification documentation and their prompt availability will be required to ensure the proposed sale can commence.



## First Floor Approx. 57.0 sq. metres (614.0 sq. feet)





## Second Floor

Approx. 54.6 sq. metres (587.7 sq. feet)



Total area: approx. 206.1 sq. metres (2218.9 sq. feet)

These drawings are for representational purposes only. Drawn by Brian Blunden. Plan produced using PlanUp.



Call us on **020 8668 5344 / 01737 551111** 

105 Coulsdon Road, Old Coulsdon, Surrey, CR5 1EH

Email: info@johnbrownmarkyoull.co.uk