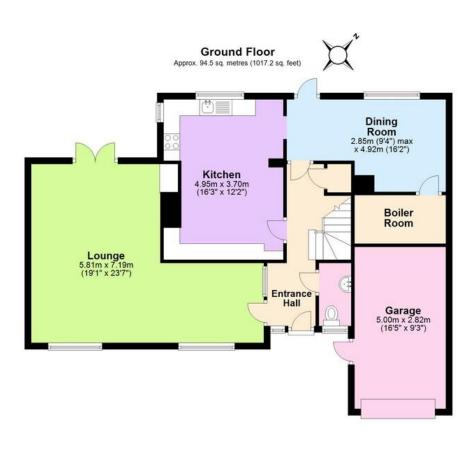

Property Particulars: The particulars are produced in good faith and prepared as a general guide and do not constitute any part of a contract.

Measurements: Room sizes should not be relied upon for carpets, built-in furniture, furnishings etc. Services: We have not tested any apparatus, equipment, fixtures and fittings and therefore cannot verify they are in working order or fit for purpose. Tenure: References to the tenure of the property are based on information supplied by the vendor. We have not had sight of the title documents. A buyer is advised to obtain verification from their Solicitor.