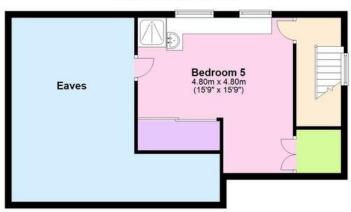

## Second Floor

Approx. 54.6 sq. metres (587.7 sq. feet)

Total area: approx. 206.1 sq. metres (2218.9 sq. feet)

These drawings are for representational purposes only. Drawn by Brian Blunden. Plan produced using PlanUp.