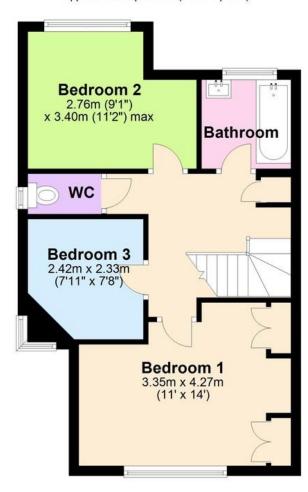

## First Floor

Approx. 40.5 sq. metres (436.3 sq. feet)

Total area: approx. 80.2 sq. metres (863.5 sq. feet)

These drawings are for representational purposes only. Drawn by Brian Blunden.
Plan produced using PlanUp.