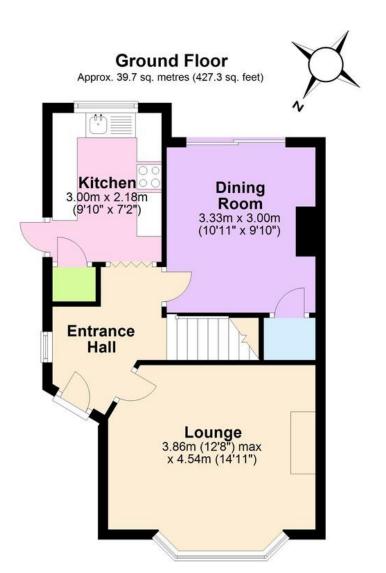

## First Floor

Approx. 40.5 sq. metres (436.3 sq. feet)

Total area: approx. 80.2 sq. metres (863.5 sq. feet)

These drawings are for representational purposes only. Drawn by Brian Blunden.
Plan produced using PlanUp.