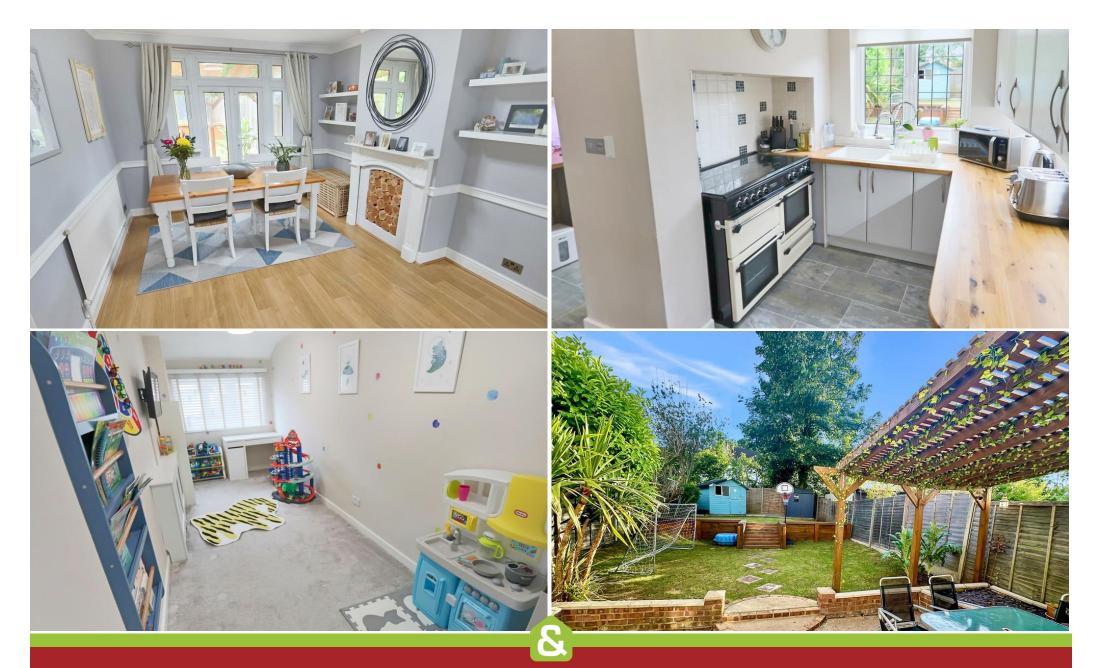

INTERNAL VIEWING HIGHLY RECOMMENDED to fully appreciate this family home with contemporary open plan living to the ground floor comprising bright, spacious lounge / dining room with doors opening onto an attractive rear garden with patio area also benefitting from kitchen, 2nd reception room currently used as a playroom or could be used as a study/office utility room. The first floor boasts three bedrooms with modern family bathroom. The paved driveway provides off street parking for several cars.

- Semi-detached
- Three Bedroom
- Open Plan Living and Dining Area
- Kitchen
- Playroom/ Utility Room
- Level Garden
- Excellent Decorative Order
- Patio & Entertaining Area
- Close to Schools
- Off Street Parking