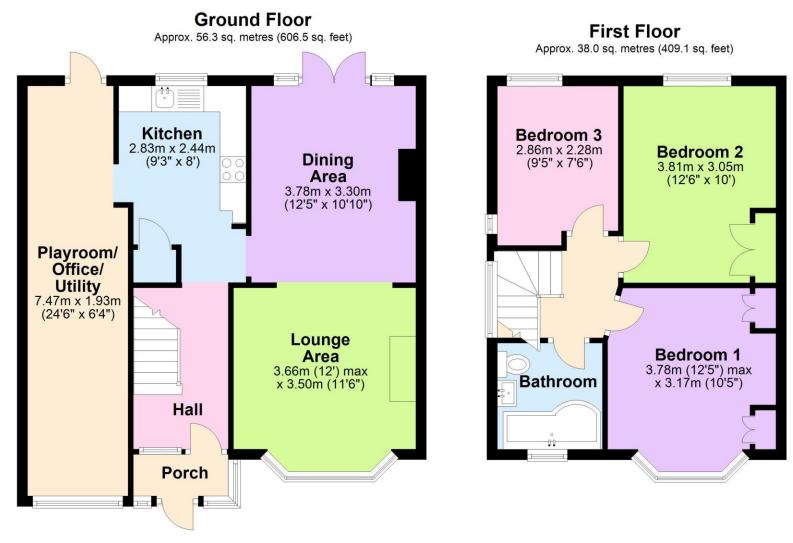

INTERNAL VIEWING HIGHLY RECOMMENDED to fully appreciate this family home with contemporary open plan living to the ground floor comprising bright, spacious lounge / dining room with doors opening onto an attractive rear garden with patio area also benefitting from kitchen, 2nd reception room currently used as a playroom or could be used as a study/office utility room. The first floor boasts three bedrooms with modern family bathroom. The paved driveway provides off street parking for several cars.

## Total area: approx. 94.4 sq. metres (1015.6 sq. feet)

These drawings are for representational purposes only. Drawn by Brian Blunden. Plan produced using PlanUp.