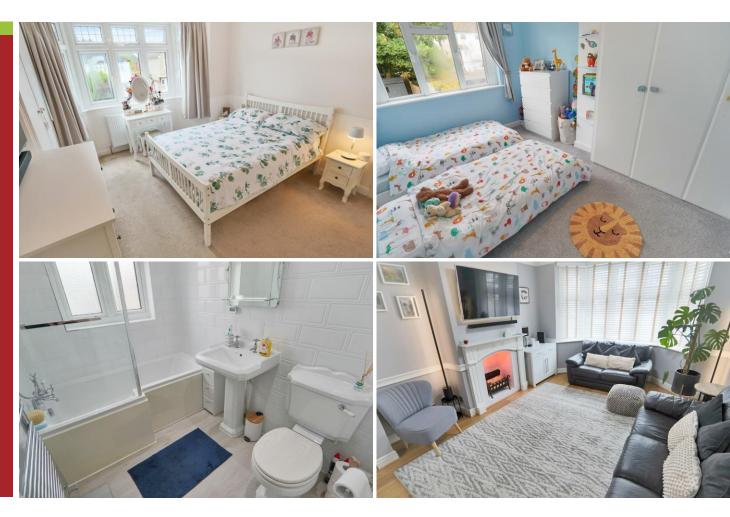

INTERNAL VIEWING HIGHLY RECOMMENDED to fully appreciate this family home with contemporary open plan living to the ground floor comprising bright, spacious lounge / dining room with doors opening onto an attractive rear garden with patio area also benefitting from kitchen, 2nd reception room currently used as a playroom or could be used as a study/office utility room. The first floor boasts three bedrooms with modern family bathroom. The paved driveway provides off street parking for several cars.

- Semi-detached
- Three Bedroom
- Open Plan Living and Dining Area
- Kitchen
- Playroom/ Utility Room
- Level Garden
- Excellent Decorative Order
- Patio & Entertaining Area
- Close to Schools
- Off Street Parking