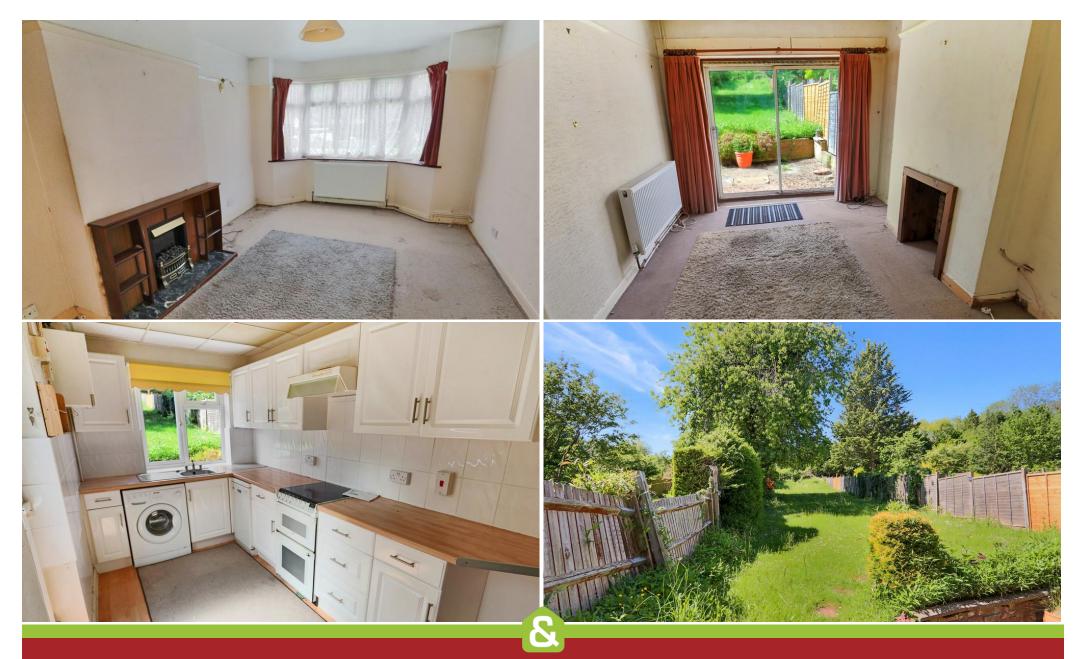

70 Caterham Drive, Old Coulsdon, CR5 1JH - Price £525,000

70

三百日 日第三十四日

70

unterent einen einer Franzis unter

SALES & LETTINGS

A Well Proportioned Three Bedroom Semi- Detached House situated in this popular non through. The Property benefits from a LARGE SOUTH WEST FACING GARDEN. The front of the property enjoys a Driveway providing Off-Street Parking for Three cars. Old Coulsdon village offers excellent local amenities including shopping parade, recreation ground, churches, library etc and the area is surrounded by Farthing Downs, Coulsdon & Kenley Commons.

- Semi-Detached House
- Three bedrooms
- Kitchen
- Through Lounge/Dining Room
- Bathroom
- Gas Central Heating
- Large South Facing Garden
- Garage
- Off Street Parking
- No Onward Chain

Property Particulars: The particulars are produced in good faith and prepared as a general guide and do not constitute any part of a contract.