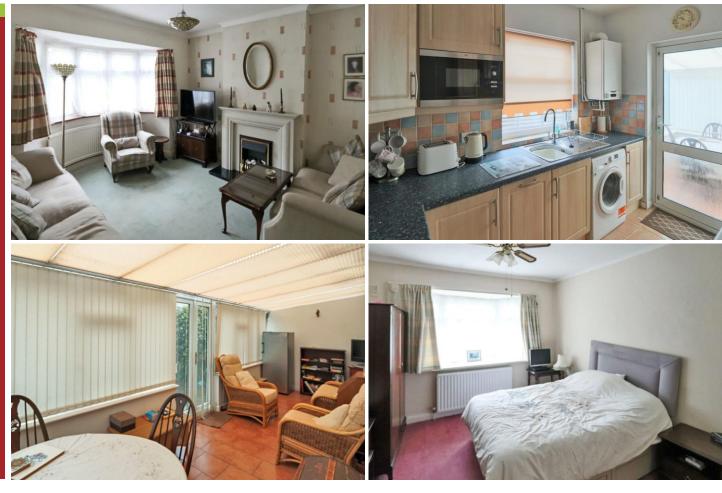

257 Coulsdon Road, Old Coulsdon, CR5 1EN - Price £500,000

257

SALES & LETTINGS

Attractive bay fronted semi-detached bungalow in a convenient level location. Two double bedrooms, Shower Room, Kitchen, Large Lounge, Conservatory, double glazing and central heating, level garden and off street parking. The property is conveniently situated on completely LEVEL ground being only a 'stone's throw' from Lacey Green shops and a few minutes' level walk from the delightful open countryside of Coulsdon Common and Farthing Downs and the traditional Fox public house. Old Coulsdon village offers excellent local facilities including good transport links, library, churches and is also well served by a good selection of schools for all ages. Coulsdon town offers comprehensive facilities including Coulsdon South mainline station with its fast and frequent services into both London Victoria and London Bridge.

- Attractive Bay Fronted Semi Detached Bungalow
- Two Bedrooms
- Shower Room
- Large Lounge
- Gas Central Heating
- Double Glazing
- Conservatory
- Off Street Parking
- Popular Convenient Location
- No Onward Chain