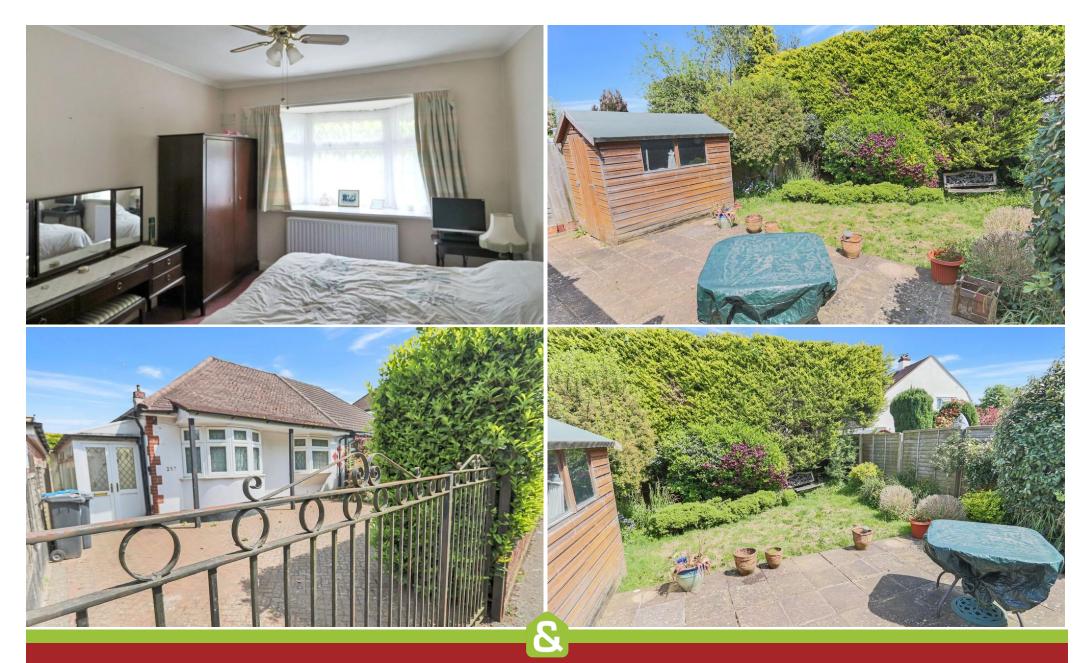

257 Coulsdon Road, Old Coulsdon, CR5 1EN - Price £500,000

257

SALES & LETTINGS

Attractive bay fronted semi-detached bungalow in a convenient level location. Two double bedrooms, Shower Room, Kitchen, Large Lounge, Conservatory, double glazing and central heating, level garden and off street parking. The property is conveniently situated on completely LEVEL ground being only a 'stone's throw' from Lacey Green shops and a few minutes' level walk from the delightful open countryside of Coulsdon Common and Farthing Downs and the traditional Fox public house. Old Coulsdon village offers excellent local facilities including good transport links, library, churches and is also well served by a good selection of schools for all ages. Coulsdon town offers comprehensive facilities including Coulsdon South mainline station with its fast and frequent services into both London Victoria and London Bridge.

- Attractive Bay Fronted Semi Detached Bungalow
- Two Bedrooms
- Shower Room
- Large Lounge
- Gas Central Heating
- Double Glazing
- Conservatory
- Off Street Parking
- Popular Convenient Location
- No Onward Chain