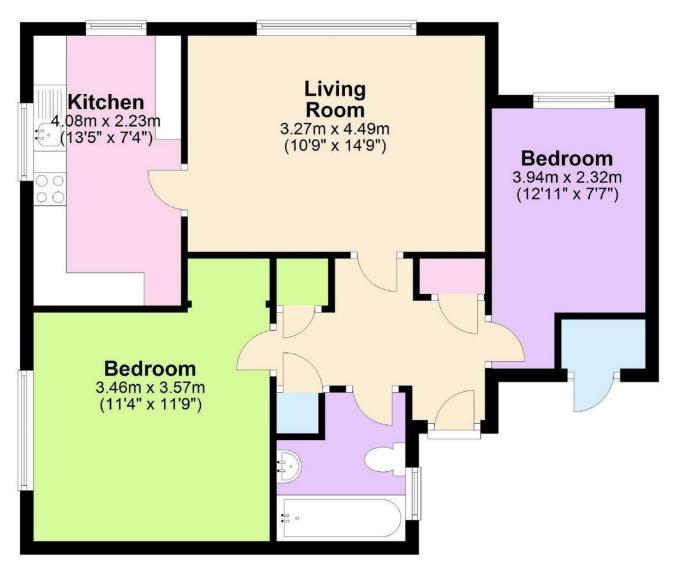

al guide and do not constitute any part of a contract.

Measurements: Room sizes should not be relied upon for carpets, built-in furniture, furnishings etc. Services: We have not tested any apparatus, equipment, fixtures and fittings and therefore cannot verify they are in working order or fit for purpose. Tenure: References to the tenure of the property are based on information supplied by the vendor. We have not had sight of the title documents. A buyer is advised to obtain verification from their Solicitor.

Money Laundering Regulations: We are legally bound to request that all prospective purchasers produce identification documentation and their prompt availability will be required to ensure the proposed sale can commence.



## **Top Floor**

Approx. 59.4 sq. metres (639.9 sq. feet)