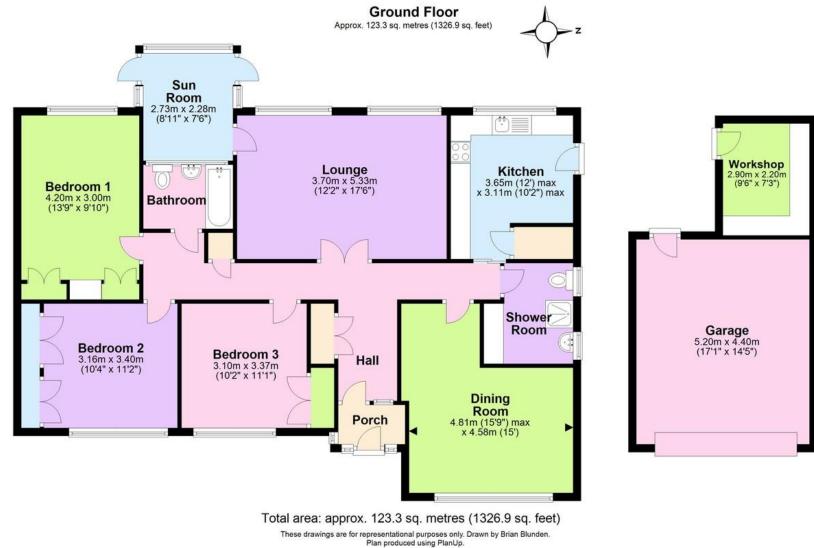

1 Field End, Coulsdon, CR5 2AY - Price £700,000

SALES & LETTINGS

Internal viewing of this exceptionally spacious Detached Bungalow set in quiet Cul-De-Sac location boasting three double bedrooms, family bathroom, separate shower room, two large reception rooms, wide secluded rear garden and double garage. This delightful home is ideally placed in a sought after West Coulsdon/Purley location with a selection of well-respected local schools for all ages. Situated close to Coulsdon town centre, offering a comprehensive range of facilities including good transport links including Coulsdon South mainline station running fast and frequent service to London Victoria and London Bridge. The property is within easy reach of excellent sports facilities and green open spaces including Farthing Downs and Happy Valley and is equally well placed for easy road access to the M23 / M25 motorway.

- Spacious Detached Bungalow
- Three Double Bedrooms
- Two Large Receptions
- Bathroom and Separate Shower Room
- Kitchen
- Gas Central Heating
- Wide Secluded Garden
- Double Garage
- No Onward Chain
- Quiet and Convenient Cul-De-Sac Location