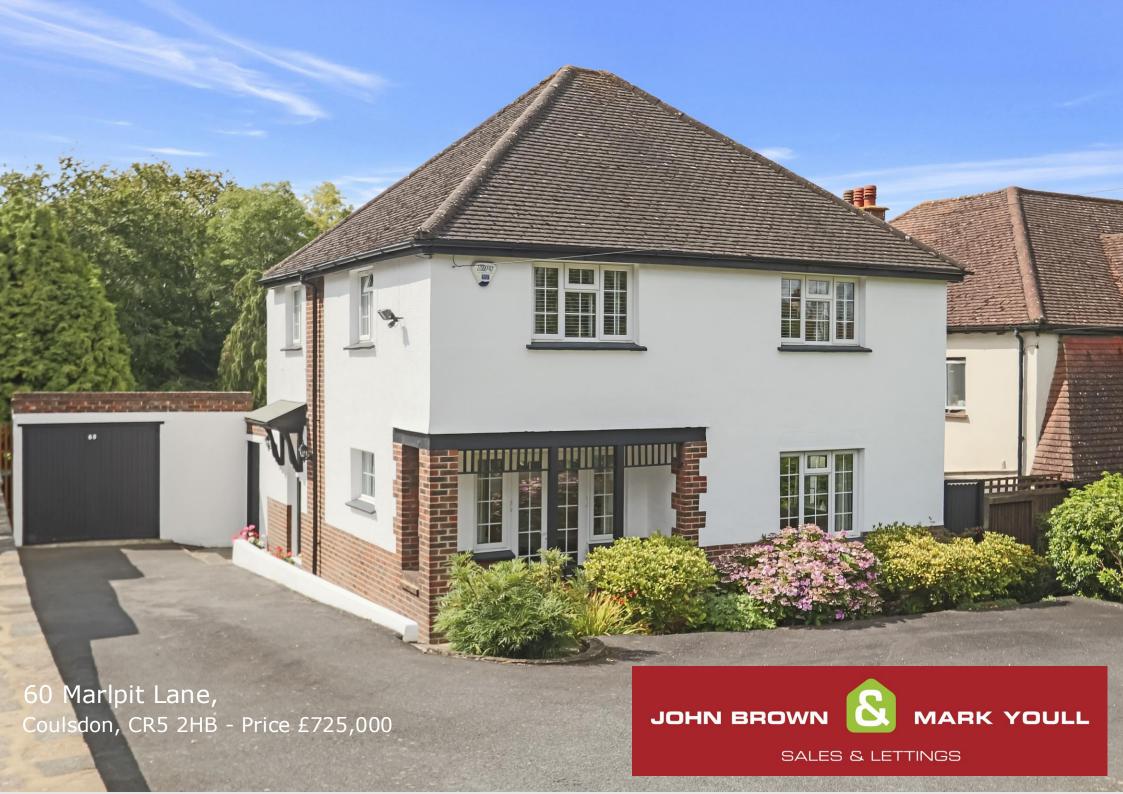

NO ONWARD CHAIN. An Immaculately presented detached family home offering generous accommodation with superb views at the rear to Farthing Downs comprising FOUR BEDROOMS, modern family bathroom, downstairs cloakroom, spacious lounge/dining room, cloakroom, modern fitted kitchen, large south facing rear garden. The driveway provides ample parking for numerous cars. The property is ideally placed for both Old Coulsdon Village and Coulsdon Town and is just a short distance to Coulsdon South mainline station running fast and frequent service to London Victoria and London Bridge with the added benefit of a Thameslink service through to St Pancras from Coulsdon South.

- NO ONWARD CHAIN
- Four Bedroom Detached House
- Family Bathroom
- Downstairs Cloakroom
- Spacious Lounge/Dining Room
- Gas Central Heating
- Double Glazing
- Large South Facing Garden
- Parking Numerous Cars
- · Viewing Highly Recommended