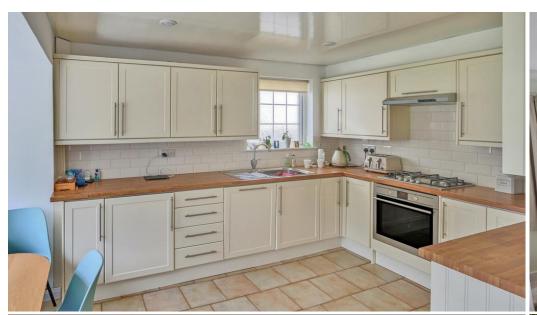

NO ONWARD CHAIN. An Immaculately presented detached family home offering generous accommodation with superb views at the rear to Farthing Downs comprising FOUR BEDROOMS, modern family bathroom, downstairs cloakroom, spacious lounge/dining room, cloakroom, modern fitted kitchen, large south facing rear garden. The driveway provides ample parking for numerous cars. The property is ideally placed for both Old Coulsdon Village and Coulsdon Town and is just a short distance to Coulsdon South mainline station running fast and frequent service to London Victoria and London Bridge with the added benefit of a Thameslink service through to St Pancras from Coulsdon South.

- NO ONWARD CHAIN
- Four Bedroom Detached House
- Family Bathroom
- Downstairs Cloakroom
- Spacious Lounge/Dining Room
- Gas Central Heating
- Double Glazing
- Large South Facing Garden
- Parking Numerous Cars
- · Viewing Highly Recommended