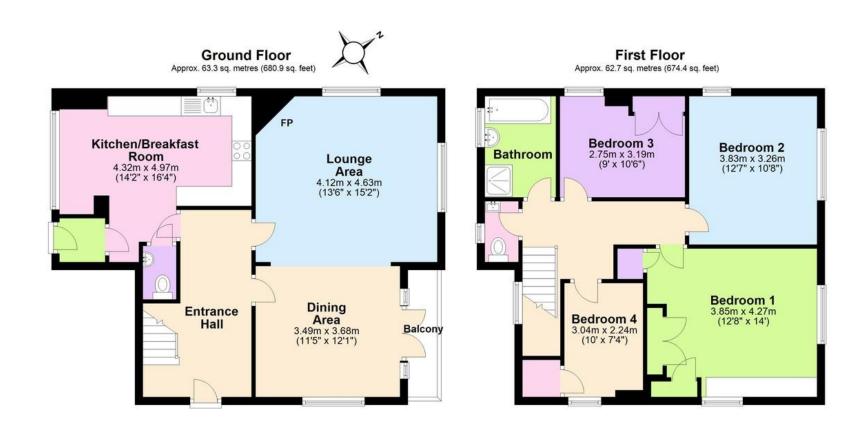

Total area: approx. 125.9 sq. metres (1355.3 sq. feet)

These drawings are for representational purposes only. Drawn by Brian Blunden. Plan produced using PlanUp.