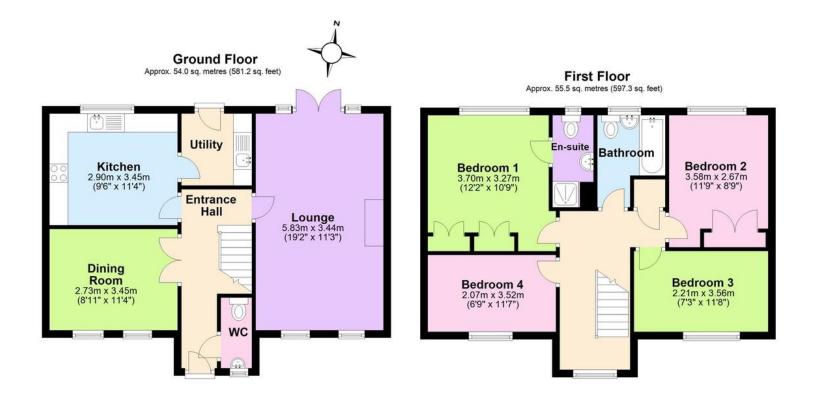

Total area: approx. 109.5 sq. metres (1178.4 sq. feet) These drawings are for representational purposes only. Drawn by Brian Blunden. Plan produced using PlanUp.