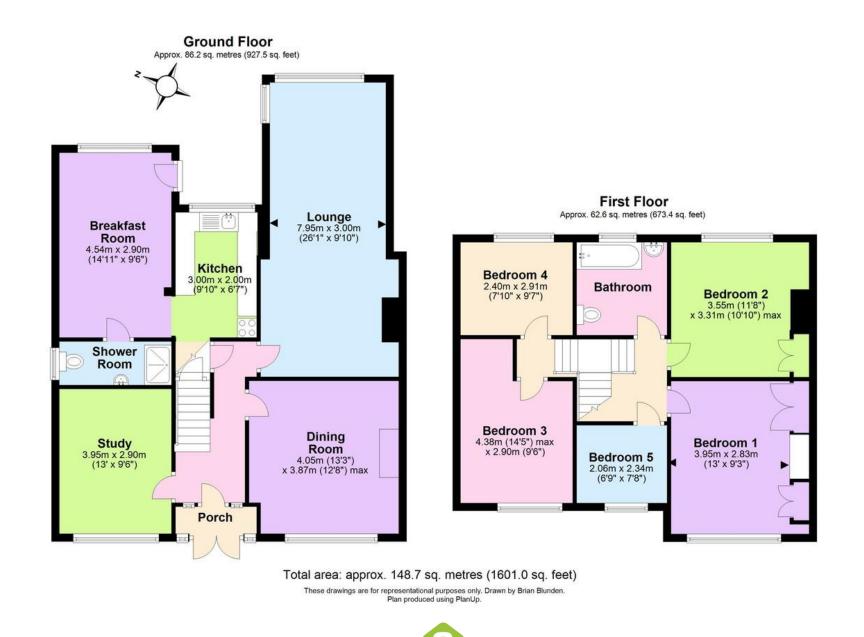

24 Whitethorn Avenue, Coulsdon, CR5 2PP - Price £685,000

SALES & LETTINGS

Exceptionally spacious semi-detached house situated in this MUCH SOUGHT-AFTER LOCATION on the WEST SIDE of Coulsdon. Five bedrooms, family bathroom, downstairs shower room, study, kitchen, breakfast room, good size lounge and separate dining room, Low maintenance level garden. Coulsdon town centre is close-by offering comprehensive facilities including choice of mainline stations, numerous bus routes, choice of schools and ideally located for the popular WOODCOTE and CHIPSTEAD VALLEY SCHOOLS. The green open spaces of Woodcote Golf Club and Farthing Downs are also both nearby. Coulsdon is ideally placed for easy road access to the M23 / M25 motorways.

- Spacious Semi-Detached House
- Five Bedrooms
- Family Bathroom
- Downstairs Shower Room
- Kitchen
- 3/4 Reception Rooms
- Gas Central Heating
- Large Level Garden
- Ideal for Woodcote Schools
- No Onward Chain