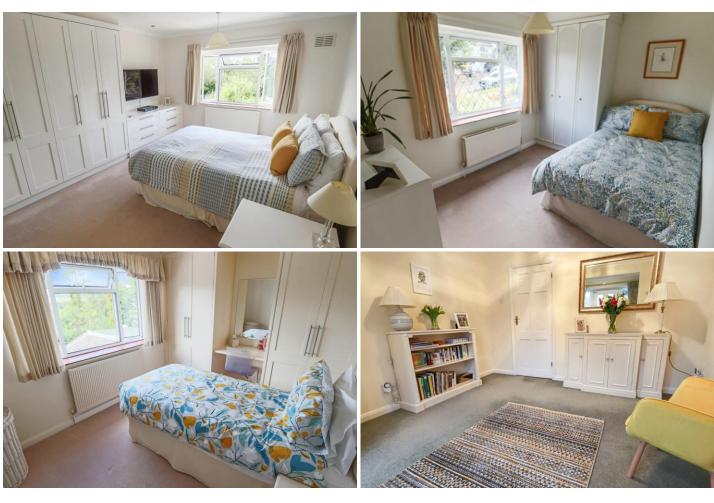

62 Coulsdon-Rise, Coulsdon, Surrey, CR5 2SB - Price £800,000

SALES & LETTINGS

FI

This 1950's detached family home has been well maintained and carefully extended by the longstanding vendors, offering well appointed family accommodation. Features include: Master Bedroom with bespoke fitted furniture and En-Suite shower room, Large Reception Hall, Spacious Lounge and Large Family / Dining Room, Beautifully Maintained South Facing Garden, Gas Central Heating and Double Glazing throughout.

- Detached Family Home
- Reception Hall
- Spacious 28'6 x 12'0 Lounge
- Kitchen Leading onto Dining Room/ Family
  Room
- Master Bedroom with En-Suite Room
- Three Further Bedrooms
- Large Family/Dining Room
- Southerly Views to Farthing Downs
- Gas Central Heating
- Double Glazed
- Internal Viewing Strongly Recommended