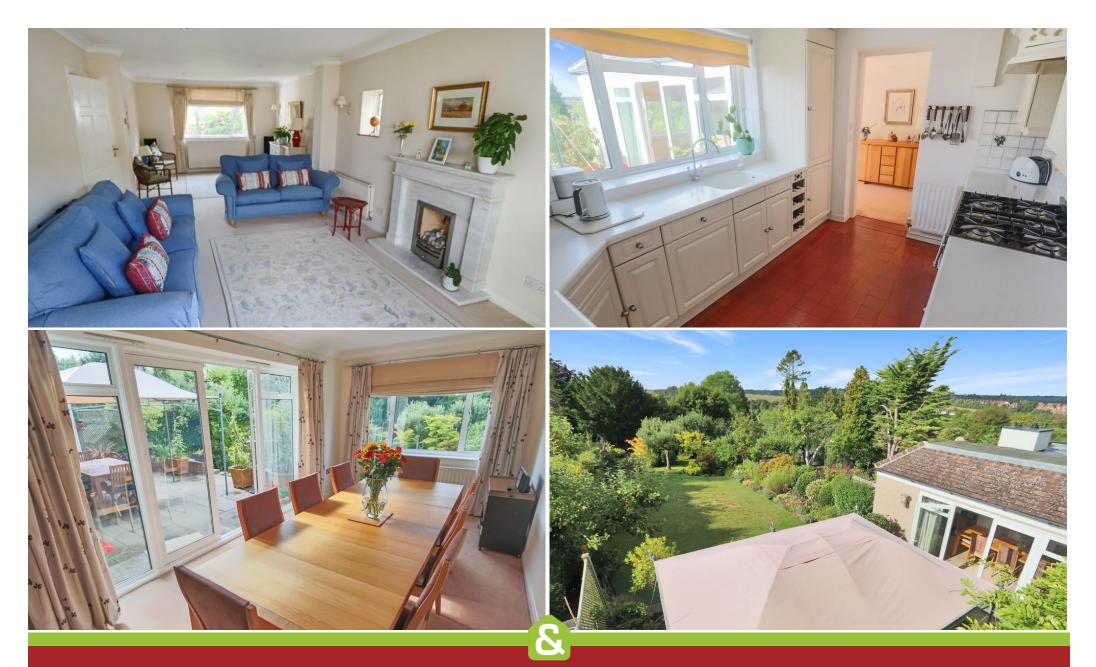

62 Coulsdon-Rise, Coulsdon, Surrey, CR5 2SB - Price £800,000

SALES & LETTINGS

FI

This 1950's detached family home has been well maintained and carefully extended by the longstanding vendors, offering well appointed family accommodation. Features include: Master Bedroom with bespoke fitted furniture and En-Suite shower room, Large Reception Hall, Spacious Lounge and Large Family / Dining Room, Beautifully Maintained South Facing Garden, Gas Central Heating and Double Glazing throughout.

Enjoying a most pleasant location in this sought after corner of Coulsdon / Old Coulsdon, being on high ground with SUPERB SOUTHERLY VIEWS ACROSS TO FARTHING DOWNS AND BEYOND. Ideally placed for both Old Coulsdon village, Coulsdon town and Coulsdon South main line station. The area is well served for schools and recreational facilities and Coulsdon is conveniently placed for easy road access to the M23 / M25 motorways.

- Detached Family Home
- Reception Hall
- Spacious 28'6 x 12'0 Lounge
- Kitchen Leading onto Dining Room/ Family
  Room
- Master Bedroom with En-Suite Room
- Three Further Bedrooms
- Large Family/Dining Room
- Southerly Views to Farthing Downs
- Gas Central Heating
- Double Glazed
- Internal Viewing Strongly Recommended