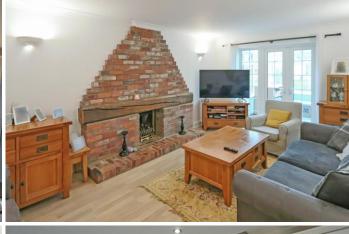

Deceptively spacious detached house presented to the market with no onward chain. Four bedrooms, family bathroom and en suite shower room, cloakroom, large kitchen/diner, spacious lounge, large conservatory, gas central heating/double glazing, garage with off street parking, level west facing garden, located in a quiet Cul-De-Sac which is conveniently placed being just a short drive to both Caterham and Upper Warlingham mainline stations with direct services to London Victoria and London Bridge. A short walking distance to the green open spaces of Kenley Aerodrome, Kenley Common and Coulsdon Common. It is ideally placed for easy access to the M25 motorway.

- Spacious Detached House
- Four Bedrooms
- Family Bathroom & En Suite Shower Room
- Cloakroom
- Large Kitchen/Diner
- Spacious Lounge
- Exceptionally Large Conservatory
- Level West Facing Garden
- Garage & Off Street Parking
- No Onward Chain