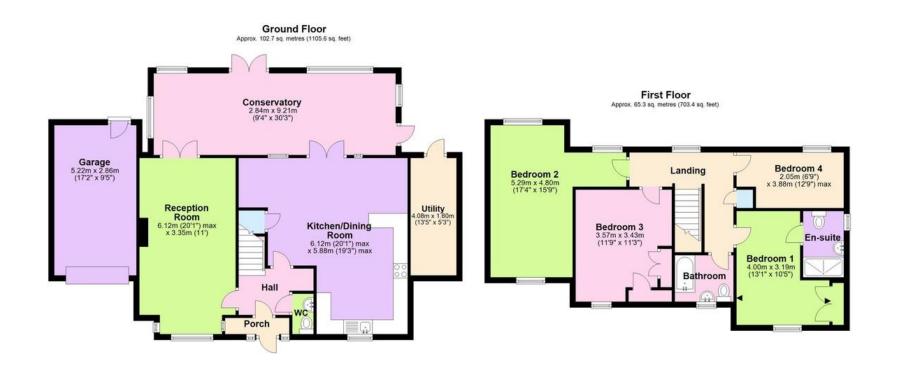

Total area: approx. 168.1 sq. metres (1809.0 sq. feet)

These drawings are for representational purposes only. Drawn by Brian Blunden.
Plan produced using PlanUp.

Call us on **020 8668 5344 / 01737 551111** 