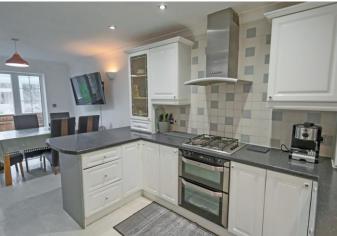

Deceptively spacious detached house presented to the market with no onward chain. Four bedrooms, family bathroom and en suite shower room, cloakroom, large kitchen/diner, spacious lounge, large conservatory, gas central heating/double glazing, garage with off street parking, level west facing garden, located in a quiet Cul-De-Sac which is conveniently placed being just a short drive to both Caterham and Upper Warlingham mainline stations with direct services to London Victoria and London Bridge. A short walking distance to the green open spaces of Kenley Aerodrome, Kenley Common and Coulsdon Common. It is ideally placed for easy access to the M25 motorway.

- Spacious Detached House
- Four Bedrooms
- Family Bathroom & En Suite Shower Room
- Cloakroom
- Large Kitchen/Diner
- Spacious Lounge
- Exceptionally Large Conservatory
- Level West Facing Garden
- Garage & Off Street Parking
- No Onward Chain