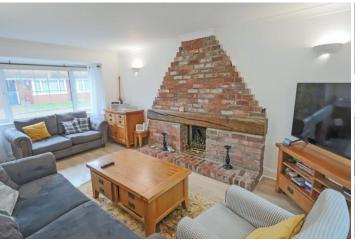

Deceptively spacious detached house presented to the market with no onward chain. Four bedrooms, family bathroom and en suite shower room, cloakroom, large kitchen/diner, spacious lounge, large conservatory, gas central heating/double glazing, garage with off street parking, level west facing garden, located in a quiet Cul-De-Sac which is conveniently placed being just a short drive to both Caterham and Upper Warlingham mainline stations with direct services to London Victoria and London Bridge. A short walking distance to the green open spaces of Kenley Aerodrome, Kenley Common and Coulsdon Common. It is ideally placed for easy access to the M25 motorway.

- Spacious Detached House
- Four Bedrooms
- Family Bathroom & En Suite Shower Room
- Cloakroom
- Large Kitchen/Diner
- Spacious Lounge
- Exceptionally Large Conservatory
- Level West Facing Garden
- Garage & Off Street Parking
- No Onward Chain