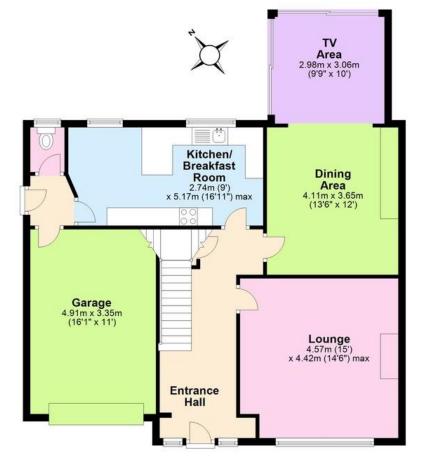

- Five Bedrooms
- Two Bathrooms
- Downstairs Cloakroom
- Two Large Reception Rooms
- Kitchen/Breakfast Room
- Double Glazed Windows
- Gas Central Heating
- Large Rear Garden
- Garage and Ample Parking
- Games Room
- Large Loft
- Potential to Extend

## Ground Floor Approx. 94.8 sq. metres (1020.2 sq. feet)

First Floor Approx. 79.9 sq. metres (859.6 sq. feet)

Total area: approx. 174.6 sq. metres (1879.8 sq. feet)

These drawings are for representational purposes only. Drawn by Brian Blunden. Plan produced using PlanUp.