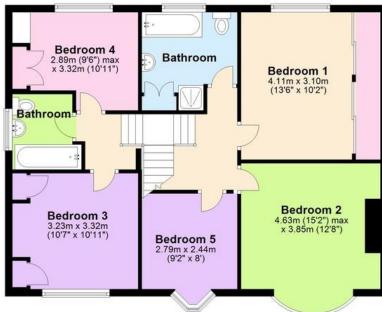

- Five Bedrooms
- Two Bathrooms
- Downstairs Cloakroom
- Two Large Reception Rooms
- Kitchen/Breakfast Room
- Double Glazed Windows
- Gas Central Heating
- Large Rear Garden
- Garage and Ample Parking
- Games Room
- Large Loft
- Potential to Extend

## Ground Floor Approx. 94.8 sq. metres (1020.2 sq. feet)

First Floor Approx. 79.9 sq. metres (859.6 sq. feet)

Total area: approx. 174.6 sq. metres (1879.8 sq. feet)

These drawings are for representational purposes only. Drawn by Brian Blunden. Plan produced using PlanUp.