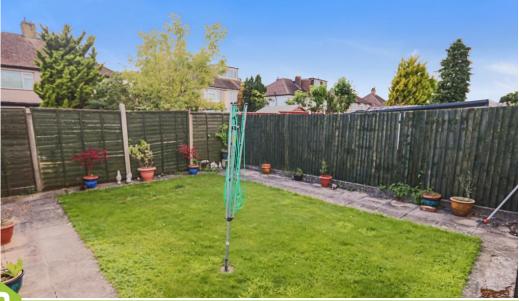

Semi-Detached Bungalow with No Onward Chain. This property offers two bedrooms, family bathroom, lounge, kitchen and conservatory. The property enjoys a level rear garden with side access through to the front which offers a garage and driveway providing off-street parking. Situated on a completely level ground in this popular and well-established area being ideally placed for local facilities including schools, buses, churches and Lacey Green shops and conveniently located for Old Coulsdon village offering excellent local amenities. The area is well served for local schools including the popular and well-respected schools. Old Coulsdon is surrounded by some delightful green belt countryside including Coulsdon Common and Farthing Downs. Coulsdon is well located for ease of access to the M23 / M25 motorways.

- Semi-Detached Bungalow
- Two Bedrooms
- Kitchen
- Lounge
- Bathroom
- Conservatory
- Double Glazing
- Gas Central Heating
- Level Garden
- Garage

Property Particulars: The particulars are produced in good faith and prepared as a general guide and do not constitute any part of a contract.