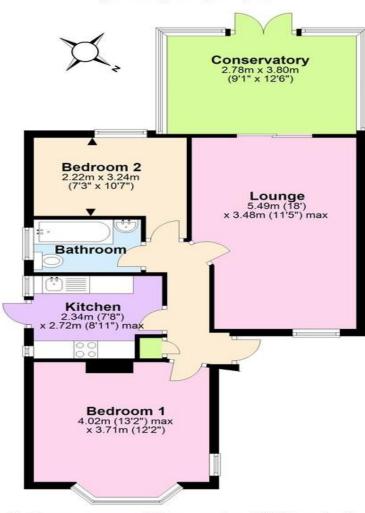

## **Ground Floor**

Approx. 65.3 sq. metres (702.8 sq. feet)

Total area: approx. 65.3 sq. metres (702.8 sq. feet)

These drawings are for representational purposes only. Drawn by Brian Blunden.
Plan produced using PlanUp.