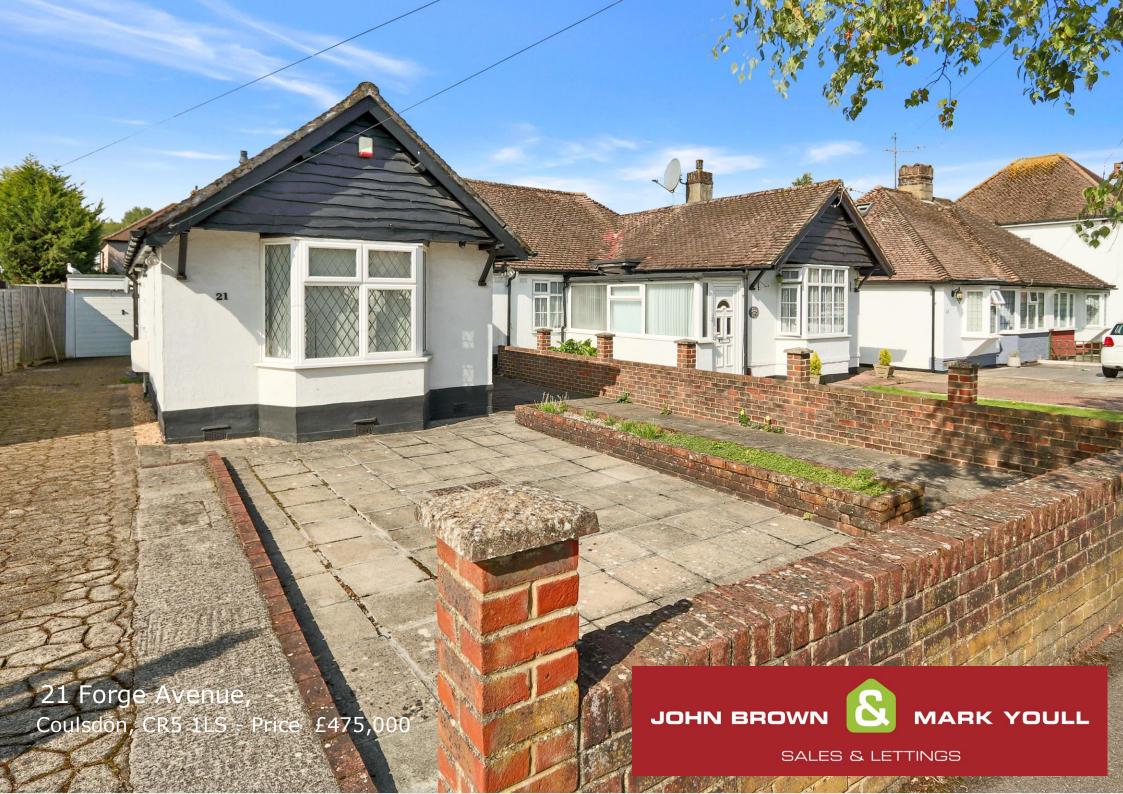

Semi-Detached Bungalow with No Onward Chain. This property offers two bedrooms, family bathroom, lounge, kitchen and conservatory. The property enjoys a level rear garden with side access through to the front which offers a garage and driveway providing off-street parking. Situated on a completely level ground in this popular and well-established area being ideally placed for local facilities including schools, buses, churches and Lacey Green shops and conveniently located for Old Coulsdon village offering excellent local amenities. The area is well served for local schools including the popular and well-respected schools. Old Coulsdon is surrounded by some delightful green belt countryside including Coulsdon Common and Farthing Downs. Coulsdon is well located for ease of access to the M23 / M25 motorways.

- Semi-Detached Bungalow
- Two Bedrooms
- Kitchen
- Lounge
- Bathroom
- Conservatory
- Double Glazing
- Gas Central Heating
- Level Garden
- Garage

Property Particulars: The particulars are produced in good faith and prepared as a general guide and do not constitute any part of a contract.