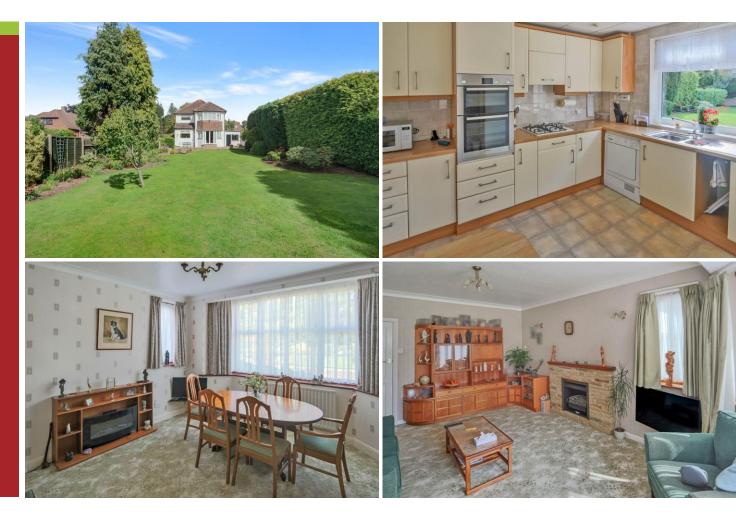

172 Coulsdon Road, Old Coulsdon, CR5 2LF - Price £775,000

SALES & LETTINGS

AN IMPOSING DETACHED 1930'S BUILT 3 BEDROOM HOUSE SET IN UNEXPECTED CUL-DE-SAC LOCATION WITH LARGE SOUTH WEST FACING LEVEL GARDEN. Situated in this well established and popular residential area being close the green open spaces of Farthing Downs with both Old Coulsdon village and Coulsdon town nearby. The area offers a good selection of schools for all ages, recreational facilities and excellent transport links including buses and trains from the nearby Coulsdon South and Coulsdon Town railway stations. The property is also ideally placed for easy access to the M23/M25 motorways.

- 3 Bedroom Detached House
- Spacious Lounge
- Kitchen
- Family Bathroom
- Gas Central Heating
- Cul-de-Sac
- Garage
- Parking for 5 cars
- Large south west facing garden
- Internal viewing recommended