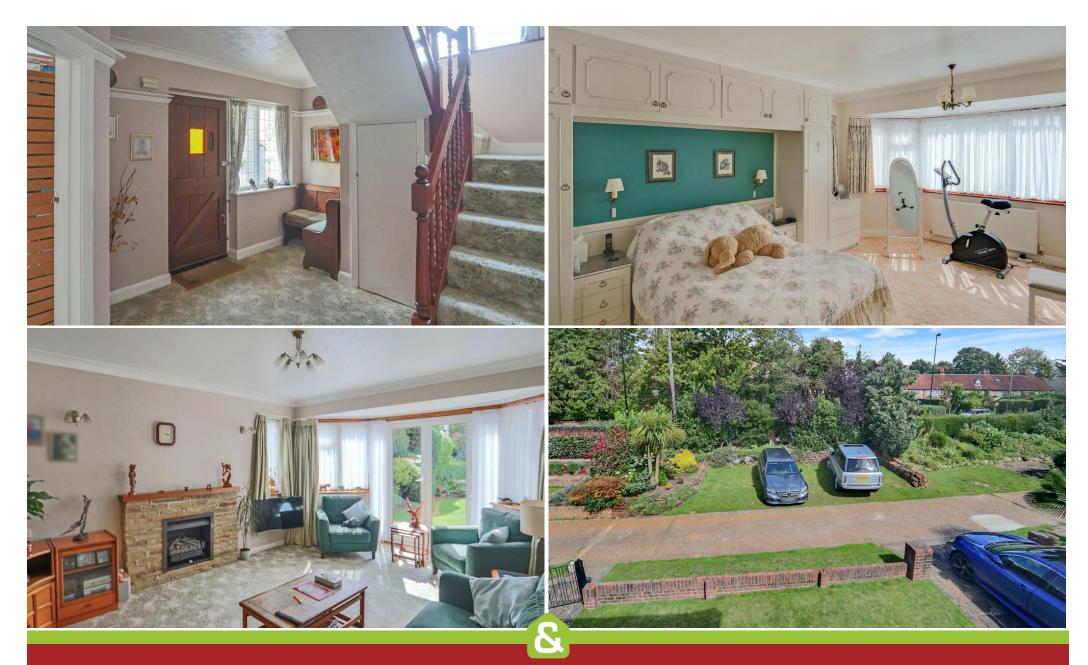

172 Coulsdon Road, Old Coulsdon, CR5 2LF - Price £775,000

SALES & LETTINGS

AN IMPOSING DETACHED 1930'S BUILT 3 BEDROOM HOUSE SET IN UNEXPECTED CUL-DE-SAC LOCATION WITH LARGE SOUTH WEST FACING LEVEL GARDEN. Situated in this well established and popular residential area being close the green open spaces of Farthing Downs with both Old Coulsdon village and Coulsdon town nearby. The area offers a good selection of schools for all ages, recreational facilities and excellent transport links including buses and trains from the nearby Coulsdon South and Coulsdon Town railway stations. The property is also ideally placed for easy access to the M23/M25 motorways.

- 3 Bedroom Detached House
- Spacious Lounge
- Kitchen
- Family Bathroom
- Gas Central Heating
- Cul-de-Sac
- Garage
- Parking for 5 cars
- Large south west facing garden
- Internal viewing recommended