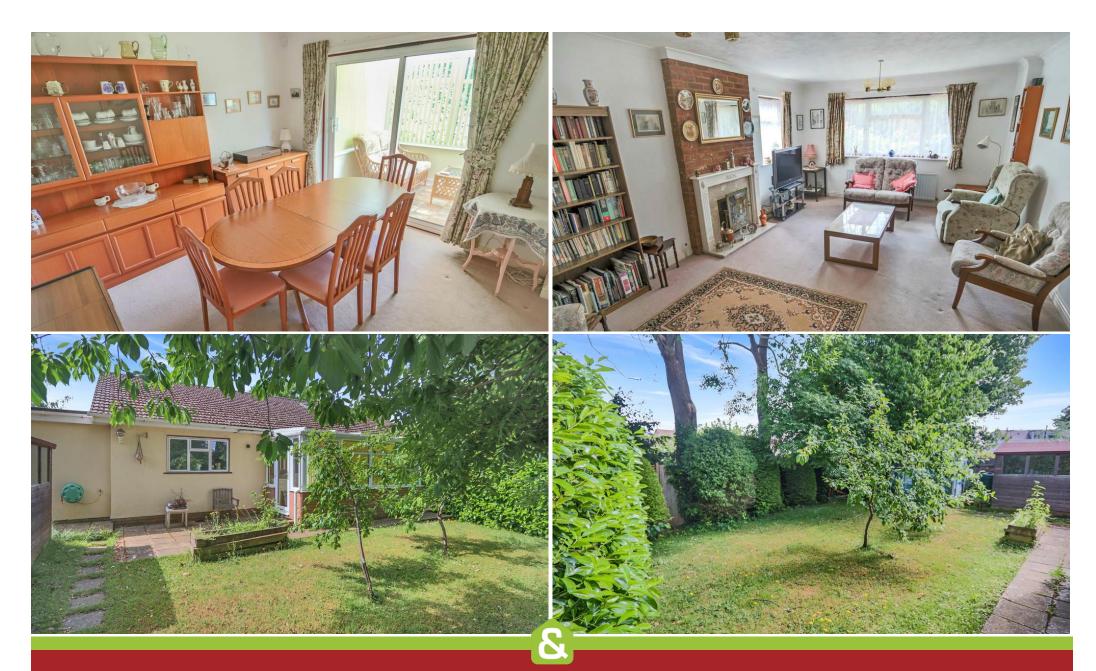

This Three bedroom Detached Bungalow positioned in a quite Cul de Sac within walking distance to the local Village of Old Coulsdon. Presented with En-Suite Shower Room to Master Bedroom, Family Bathroom and Separate Cloakroom, Kitchen Breakfast room, Separate Dining room and Spacious Lounge. Outside of the property there is a neat low maintenance front and back Garden. There is also an attached Garage and Off-Street Parking. Conveniently placed for local shops and buses with good transport links to Coulsdon South and Coulsdon Town stations offering services into London Victoria and London Bridge mainline stations, easy access for the M23 / M25 motorways.

- Detached Bungalow
- Three Bedrooms
- En-suite to Master Bedroom
- Kitchen/Breakfast Room
- Separate Dining Room
- Spacious Lounge
- Utility Room
- Garden
- Cul de Sac
- Off Street Parking

Property Particulars: The particulars are produced in good faith and prepared as a general guide and do not constitute any part of a contract.