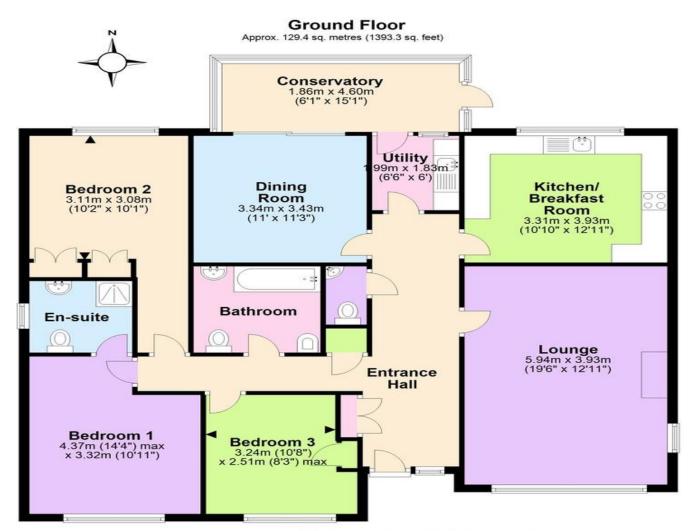

Total area: approx. 129.4 sq. metres (1393.3 sq. feet)

These drawings are for representational purposes only. Drawn by Brian Blunden. Plan produced using PlanUp.