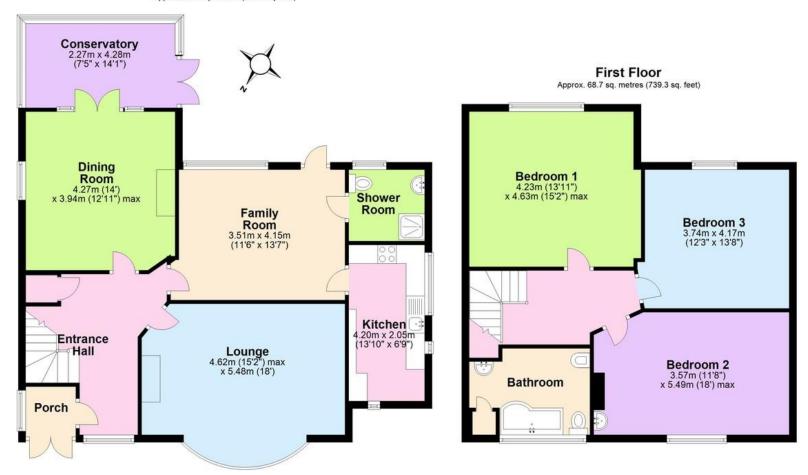

## Ground Floor

Approx. 90.8 sq. metres (977.0 sq. feet)

Total area: approx. 159.4 sq. metres (1716.3 sq. feet)

These drawings are for representational purposes only. Drawn by Brian Blunden. Plan produced using PlanUp.