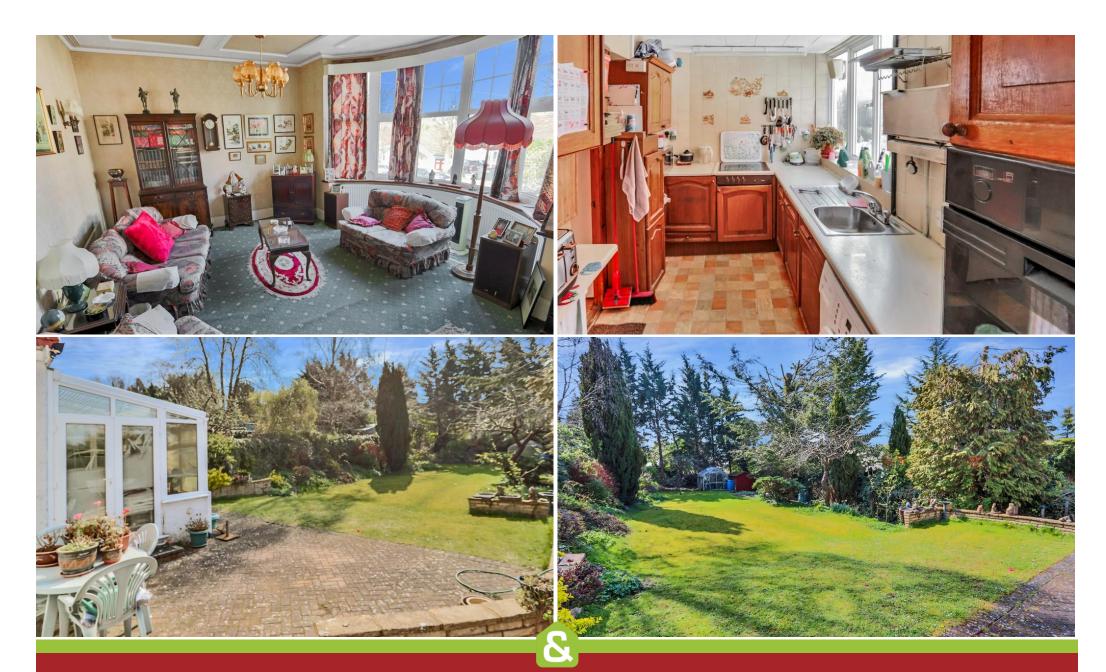

This attractive three bedroom detached family home provides spacious accommodation full of character in keeping with this period. There is scope to extend subject to the usual planning consents. There is a large, mature rear garden which is a particular feature of the property, it is mostly laid to lawn and planted with a selection of well-established trees and shrubs. To the front there is a driveway for off-street parking. It is a short walk to the highly regarded Beaumont Primary School. The property is located between Old Lodge Lane and Higher Drive and is within a short distance of both Reedham and Purley Train stations servicing Croydon, London and surrounding areas.

- Detached Family Home
- Three Bedrooms
- Three Reception Rooms
- Downstairs Shower Room
- Upstairs Bathroom
- Conservatory
- Large Mature Garden
- Scope For Improvement
- Off Street Parking
- Superb Location