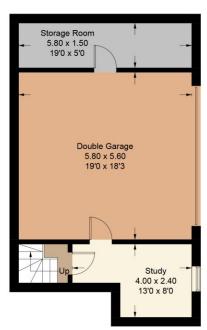

## The Avenue, Coulsdon, CR5

Total Approximate Gross Internal Area = 191.5 sq m / 2062 sq ft

Lower Ground Floor 558 sq ft / 51.9 sq m

Ground Floor 603 sq ft / 56.0 sq m

First Floor 549 sq ft / 51.0 sq m

Second Floor 351 sq ft / 32.6 sq m

Illustration for identification purposes only, measurements are approximate, not to scale. FloorplansUsketch.com © 2021 (ID805596)

Call us on **020 8668 5344 / 01737 551111** 

105 Coulsdon Road, Old Coulsdon, Surrey, CR5 1EH  $\,$ 