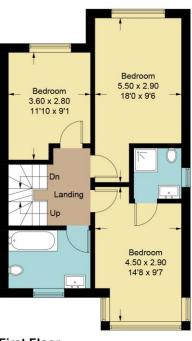

This modern FOUR BEDROOM family home situated on an elevated corner position in convenient, popular location close to the comprehensive facilities of Coulsdon Town is presented to the market with the benefit of NO ONWARD CHAIN. The spacious interior is spread over four floors including a double garage, with electric roller doors, accessed to the side of the property; this area also features an ideal home office space and good storage. The living accommodation comprises bright open plan living room leading into a well-fitted contemporary Kitchen / Diner with bi-fold doors onto the landscaped rear garden. The first floor boasts three good-sized bedrooms, one with en-suite shower room and a family bathroom. The second floor features the main bedroom with en-suite shower room, Velux windows and eaves storage.

## The Avenue, Coulsdon, CR5

Total Approximate Gross Internal Area = 191.5 sq m / 2062 sq ft

Lower Ground Floor 558 sq ft / 51.9 sq m

Ground Floor 603 sq ft / 56.0 sq m

First Floor 549 sq ft / 51.0 sq m

Second Floor 351 sq ft / 32.6 sq m

Illustration for identification purposes only, measurements are approximate, not to scale. FloorplansUsketch.com © 2021 (ID805596)

Call us on **020 8668 5344 / 01737 551111** 

105 Coulsdon Road, Old Coulsdon, Surrey, CR5 1EH  $\,$ 