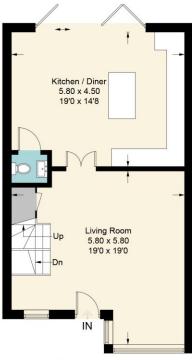

## The Avenue, Coulsdon, CR5

Total Approximate Gross Internal Area = 191.5 sq m / 2062 sq ft

Lower Ground Floor 558 sq ft / 51.9 sq m

Ground Floor 603 sq ft / 56.0 sq m

First Floor 549 sq ft / 51.0 sq m

Second Floor 351 sq ft / 32.6 sq m

Illustration for identification purposes only, measurements are approximate, not to scale. FloorplansUsketch.com © 2021 (ID805596)

Call us on **020 8668 5344 / 01737 551111** 

105 Coulsdon Road, Old Coulsdon, Surrey, CR5 1EH  $\,$ 