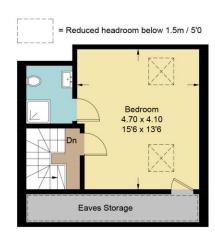

This modern FOUR BEDROOM family home situated on an elevated corner position in convenient, popular location close to the comprehensive facilities of Coulsdon Town is presented to the market with the benefit of NO ONWARD CHAIN. The spacious interior is spread over four floors including a double garage, with electric roller doors, accessed to the side of the property; this area also features an ideal home office space and good storage. The living accommodation comprises bright open plan living room leading into a well-fitted contemporary Kitchen / Diner with bi-fold doors onto the landscaped rear garden. The first floor boasts three good-sized bedrooms, one with en-suite shower room and a family bathroom. The second floor features the main bedroom with en-suite shower room, Velux windows and eaves storage.

## The Avenue, Coulsdon, CR5

Total Approximate Gross Internal Area = 191.5 sq m / 2062 sq ft

Lower Ground Floor 558 sq ft / 51.9 sq m

Ground Floor 603 sq ft / 56.0 sq m

First Floor 549 sq ft / 51.0 sq m

Second Floor 351 sq ft / 32.6 sq m

Illustration for identification purposes only, measurements are approximate, not to scale. FloorplansUsketch.com © 2021 (ID805596)

Call us on **020 8668 5344 / 01737 551111** 

105 Coulsdon Road, Old Coulsdon, Surrey, CR5 1EH  $\,$ 