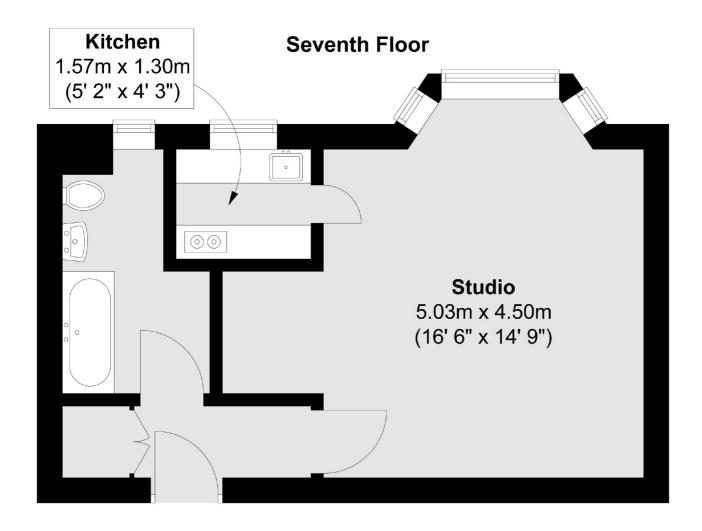

## Endsleigh Court, WC1H

£400,000

A light and spacious studio apartment in this prestigious 24-hr portered block located near Russell Square underground station. The property is situated on the 8th floor and comprises a large studio room with small separate kitchen and a large bathroom.

• 24-Hour Concierge • Studio • 7th Floor •

## Frank Harris —— & Co.

Total area (approx.): 28.2 sq. m (303 sq. ft)

Frank Harris & Co. Bloomsbury and Kings Cross 81 Marchmont Street, London, WC1N 1AL 020 7405 4444 bloomsburysales@frankharris.co.uk