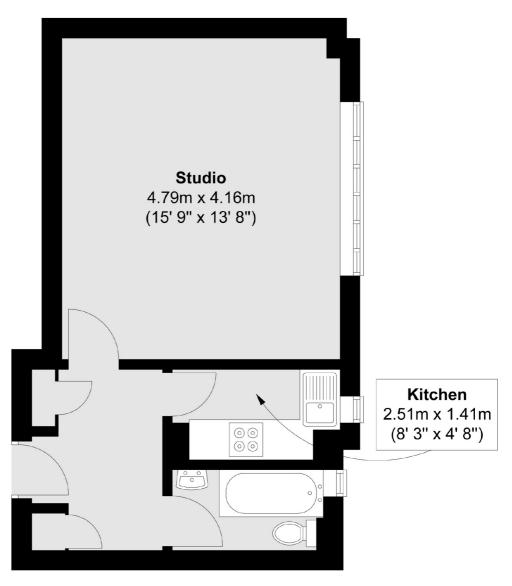

## Paramount Court, WC1E

£450,000

Positioned on the third floor of a popular Art Deco building that benefits from a porter, dual lift access to all floors and recently refurbished communal parts. This well proportioned studio is in great condition and boasts of natural light. The development benefits from a laundry room with washers and dryers.

## Frank Harris —— & Co. ——

Total area (approx.): 31 sq. m (334 sq. ft)

Frank Harris & Co. Bloomsbury and Kings Cross 81 Marchmont Street, London, WC1N 1AL 020 7405 4444 bloomsburysales@frankharris.co.uk