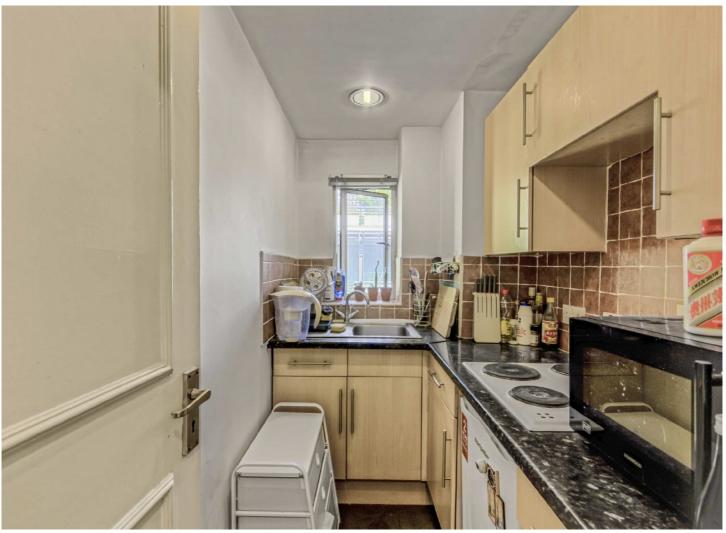

## Paramount Court, WC1E

£450,000

Positioned on the third floor of a popular Art Deco building that benefits from a porter, dual lift access to all floors and recently refurbished communal parts. This well proportioned studio is in great condition and boasts of natural light. The development benefits from a laundry room with washers and dryers.