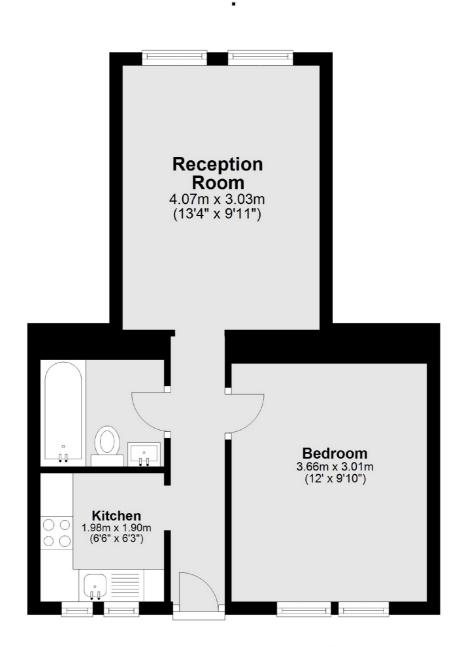

## Sandwich House, WC1H

£400,000

Offers in Excess Of. Set on this quiet tree lined side street between Russell Square and Kings Cross, Sandwich House is a much sought after, popular and well located, late Edwardian mansion block of which the majority of flat owners collectively own the freehold. The property benefits from many original features, it comprises of; a one bedroom with separate kitchen and living space, a communal roof terrace and a caretaker on site.

## Frank Harris

& Co. -

Total area: approx. 36.9 sq. metres (397.2 sq. feet)

Frank Harris & Co. Bloomsbury and Kings Cross 81 Marchmont Street, London, WC1N 1AL 020 7405 4444 bloomsburysales@frankharris.co.uk