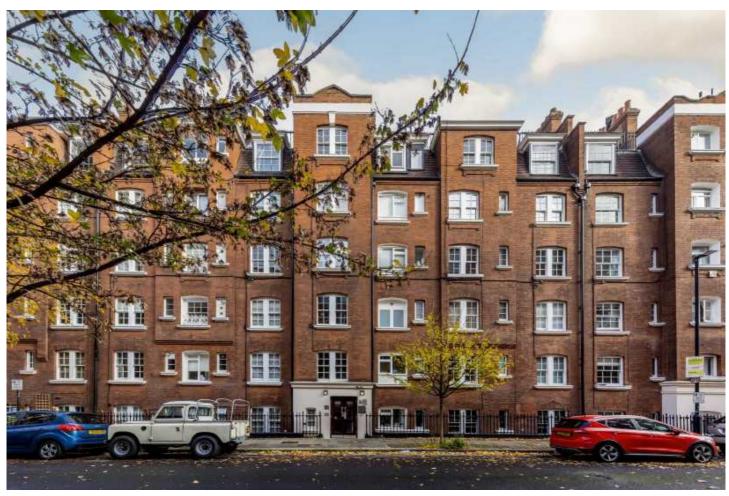

## Sandwich House, WC1H

£400,000

Offers in Excess Of. Set on this quiet tree lined side street between Russell Square and Kings Cross, Sandwich House is a much sought after, popular and well located, late Edwardian mansion block of which the majority of flat owners collectively own the freehold. The property benefits from many original features, it comprises of; a one bedroom with separate kitchen and living space, a communal roof terrace and a caretaker on site.

Sandwich Street is centrally located between Judd Street and Marchmont Street. The local shopping amenities and restaurants of Bloomsbury and the West End are all close by. Euston, Kings Cross, St Pancras International and Russell Square stations service the area.