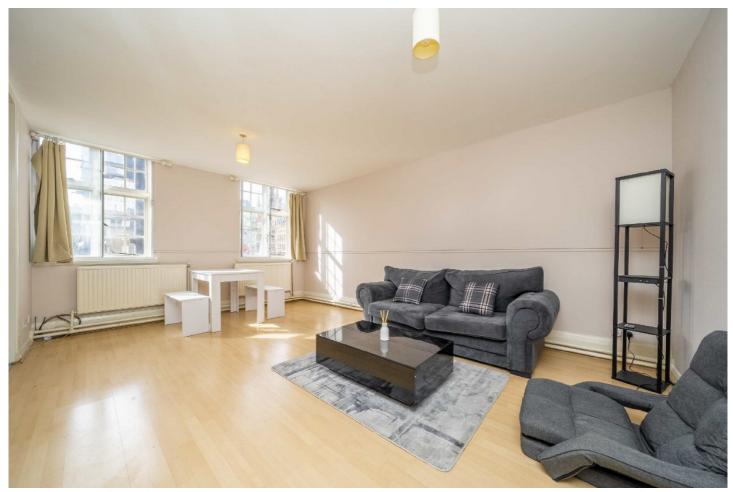

## Birkenhead Street, WC1H

£576 Per week

A well-presented and spacious 1.5 bedroom flat in an excellent location. Set within the church property, the property offers security but is it's own self-contained space. Large, bright living room open plan kitchen, bedroom facing the rear, and office/second bedroom. Separate bathroom and W.C.

- One Double-Bedroom One Single-Bedroom/Office Open-plan Kitchen •
- Wooden Floors Throughout
   Central Location
   Secure Building