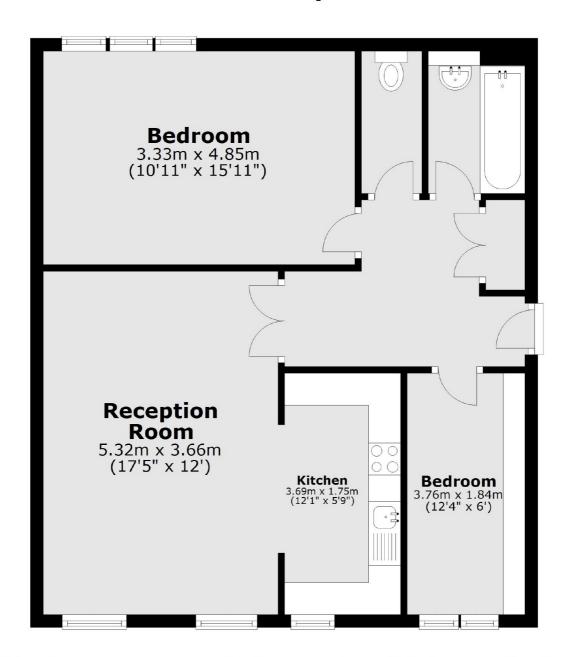

## Birkenhead Street, WC1H

£576 Per week

A well-presented and spacious 1.5 bedroom flat in an excellent location. Set within the church property, the property offers security but is it's own self-contained space. Large, bright living room open plan kitchen, bedroom facing the rear, and office/second bedroom. Separate bathroom and W.C.

- One Double-Bedroom One Single-Bedroom/Office Open-plan Kitchen •
- Wooden Floors Throughout
   Central Location
   Secure Building

## Frank Harris —— & Co.

Total area: approx. 65.8 sq. metres (708.8 sq. feet)

Frank Harris & Co. Bloomsbury and Kings Cross 81 Marchmont Street, London, WC1N 1AL 020 7387 0077 bloomsburylettings@frankharris.co.uk