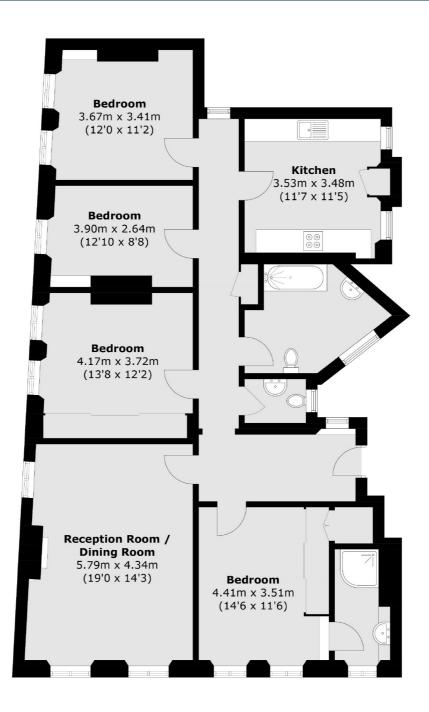

## Frank Harris

Total area (approx.): 128.8 sq. m (1386.4 sq. ft)

Frank Harris & Co. Bloomsbury and Kings Cross 81 Marchmont Street, London, WC1N 1AL 020 7405 4444 bloomsburysales@frankharris.co.uk

Energy Rating: E. We aim to make our particulars both accurate and reliable. However they are not guaranteed; nor do they form part of an offer or contract. If you require clarification on any points then please contact us, especially if you're traveling some distance to view. Please note that appliances and heating systems have not been tested and therefore no warranties can be given as to their good working order.