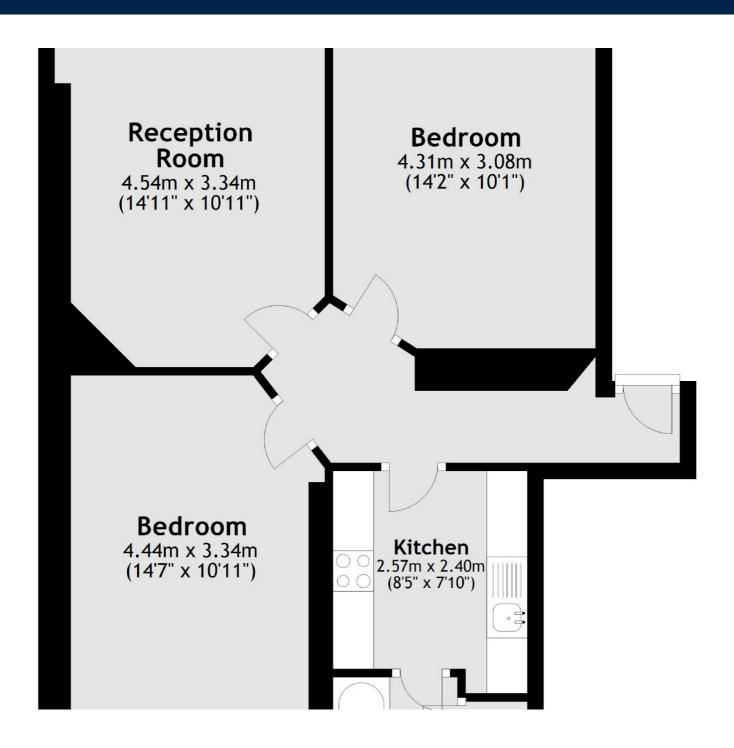

## Bloomsbury, WC1H

£576 Per week

A two bedroom property in a well presented red-brick mansion block. The property comprises two well-proportioned double bedrooms, kitchen, bathroom and south facing reception.

Sandwich House is a stones throw away from both King's Cross/St Pancras stations. Local amenities can be found nearby at The Brunswick Shopping Centre and Pancras Square.

• Two double-bedrooms • Separate living room • Fourth-floor with lift •