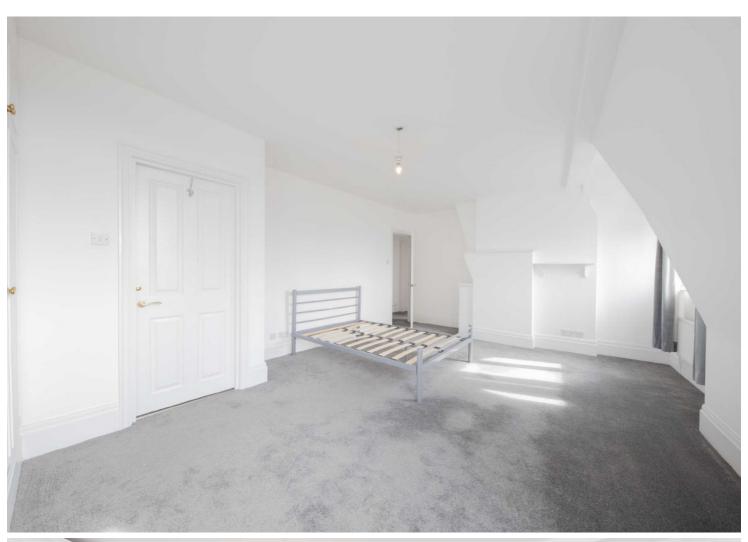

## Tavistock Place, WC1H

£1,500,000

Offered to the market with no onward chain, this penthouse apartment comprises a large lounge with patio doors leading to the private balcony, a separate eat-in kitchen, utility room, a large main bedroom with an en suite bathroom, two further double bedrooms, and a bathroom.

- Penthouse Apartment
  1,373 Square Feet
  Private Balcony
  Chain Free
  Three Double Bedroom
  Lift Access