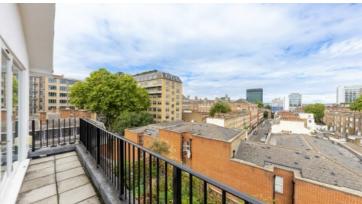

## Tavistock Place, WC1H

£1,500,000

Offered to the market with no onward chain, this penthouse apartment comprises a large lounge with patio doors leading to the private balcony, a separate eat-in kitchen, utility room, a large main bedroom with an en suite bathroom, two further double bedrooms, and a bathroom.

- Penthouse Apartment
  1,373 Square Feet
  Private Balcony
  Chain Free
  Three Double Bedroom
  Lift Access