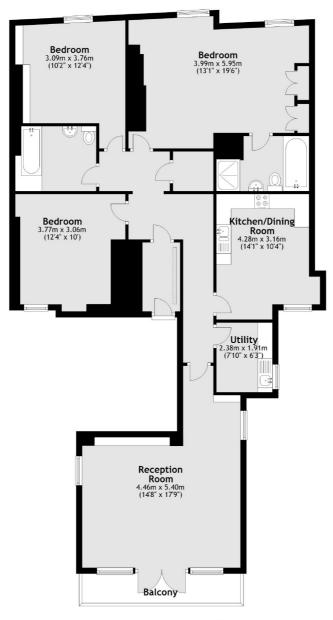

## Frank Harris

& Co. -

Total area: approx. 133.7 sq. metres (1439.2 sq. feet)

Frank Harris & Co. Bloomsbury and Kings Cross 81 Marchmont Street, London, WC1N 1AL 020 7405 4444 bloomsburysales@frankharris.co.uk