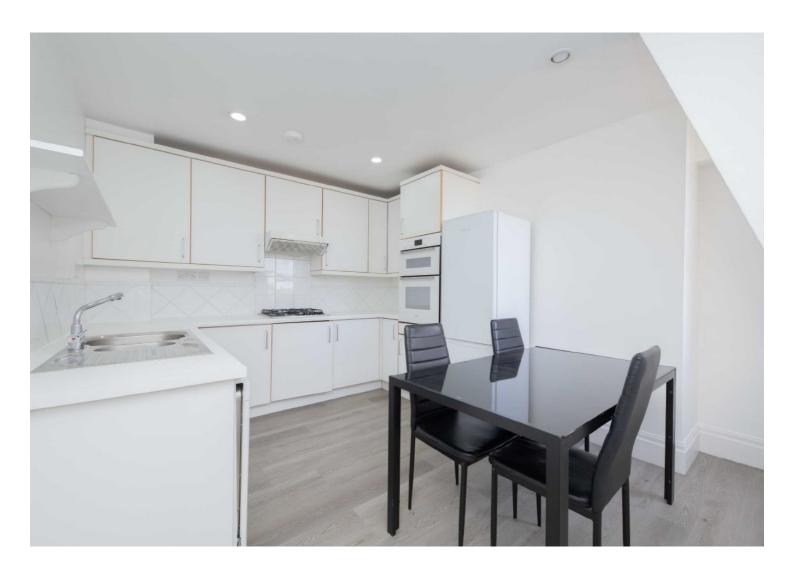

## Tavistock Place, WC1H

£1,500,000

Offered to the market with no onward chain, this penthouse apartment comprises a large lounge with patio doors leading to the private balcony, a separate eat-in kitchen, utility room, a large main bedroom with an en suite bathroom, two further double bedrooms, and a bathroom.