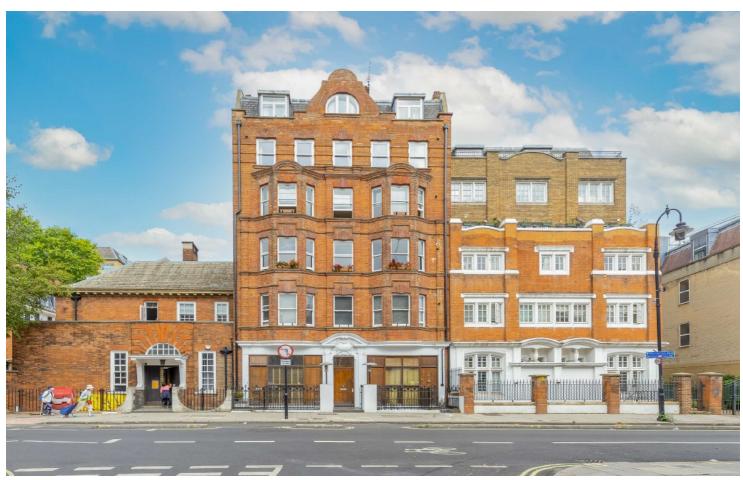

## Tavistock Place, WC1H

£1,500,000

Offered to the market with no onward chain, this penthouse apartment comprises a large lounge with patio doors leading to the private balcony, a separate eat-in kitchen, utility room, a large main bedroom with an en suite bathroom, two further double bedrooms, and a bathroom.

The Brunswick centre which houses Waitrose, various eateries, shops, and a cinema is a couple of minute's walk away and Kings Cross St Pancras and Russell Square Stations are less than a 5 minutes walk away.