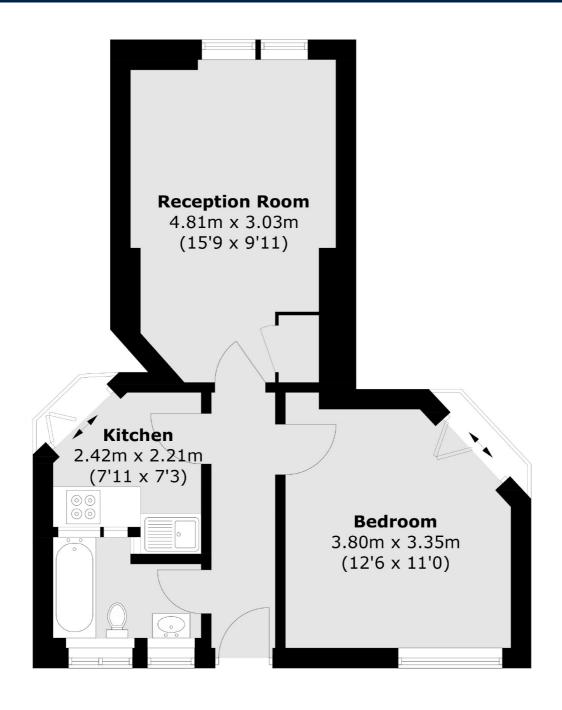

## Frank Harris —— & Co.

Total area (approx.): 38.8 sq. m (417.6 sq. ft)

Frank Harris & Co. Bloomsbury and Kings Cross 81 Marchmont Street, London, WC1N 1AL 020 7387 0077 bloomsburylettings@frankharris.co.uk