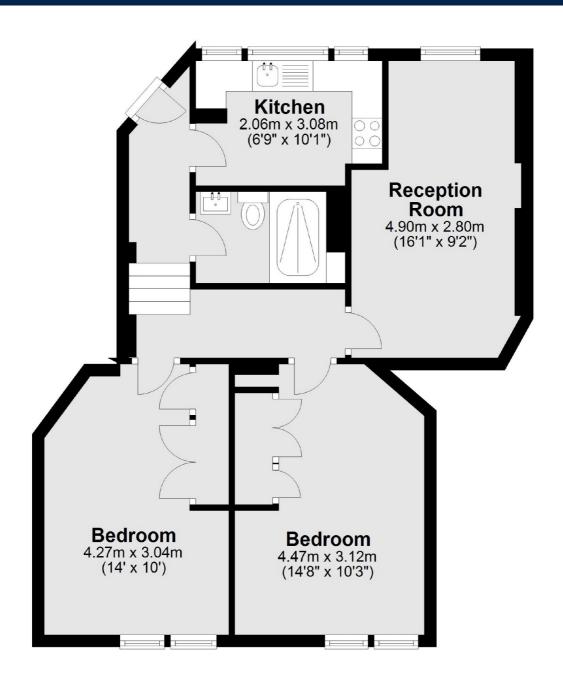

## Frank Harris —— & Co.

Total area: approx. 58.2 sq. metres (626.5 sq. feet)

Frank Harris & Co. Bloomsbury and Kings Cross 81 Marchmont Street, London, WC1N 1AL 020 7387 0077 bloomsburylettings@frankharris.co.uk