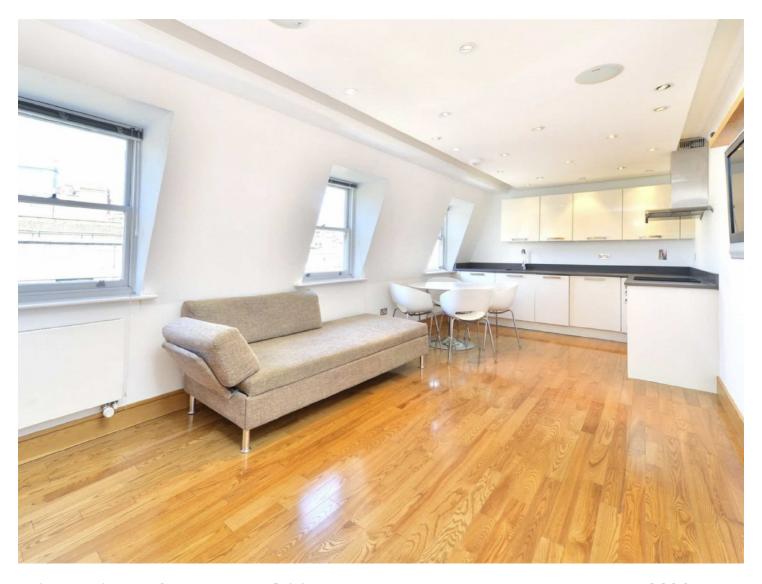

## **Bloomsbury Square, WC1A**

£600 pcm

Located right on Bloomsbury Square is this top-floor one bedroom apartment. Fitted with wooden flooring throughout, a modern eat-in kitchen and offered furnished. Available end of July.

The property is located 0.2 miles from Holborn Underground Station and 0.3 Miles from Covent Garden.

- Top-floor (with lift) Wooden flooring Modern fixtures & fittings •
- Secure building Located on a garden square Furnished •