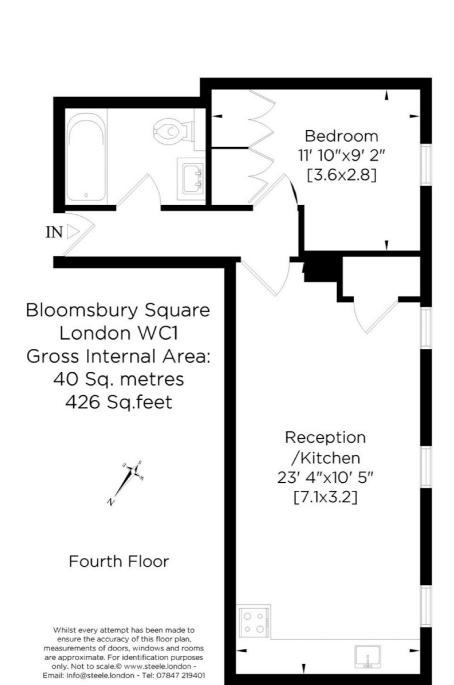

## **Bloomsbury Square, WC1A**

£600 pcm

Located right on Bloomsbury Square is this top-floor one bedroom apartment. Fitted with wooden flooring throughout, a modern eat-in kitchen and offered furnished. Available end of July.