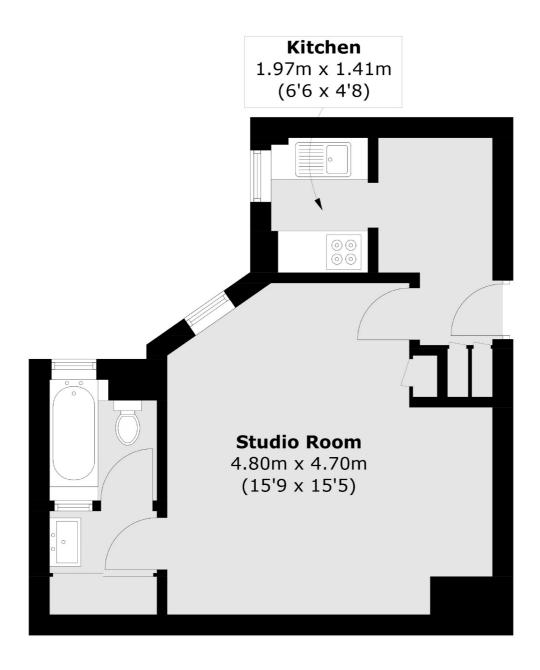

## Frank Harris —— & Co.

Total area (approx.): 34.4 sq. m (370.3 sq. ft)

Frank Harris & Co. Bloomsbury and Kings Cross 81 Marchmont Street, London, WC1N 1AL 020 7387 0077 bloomsburylettings@frankharris.co.uk