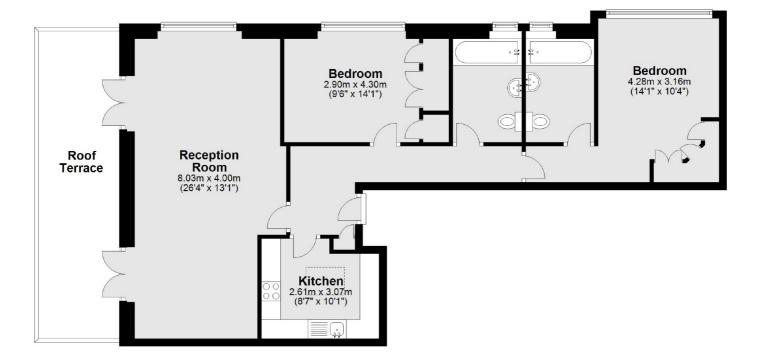

## Fourth Floor

Main area: Approx. 87.7 sq. metres (944.5 sq. feet) Plus roof terrace, approx. 17.8 sq. metres (191.2 sq. feet)

Frank Harris & Co. Bloomsbury and Kings Cross 81 Marchmont Street, London, WC1N 1AL 020 7387 0077 bloomsburylettings@frankharris.co.uk