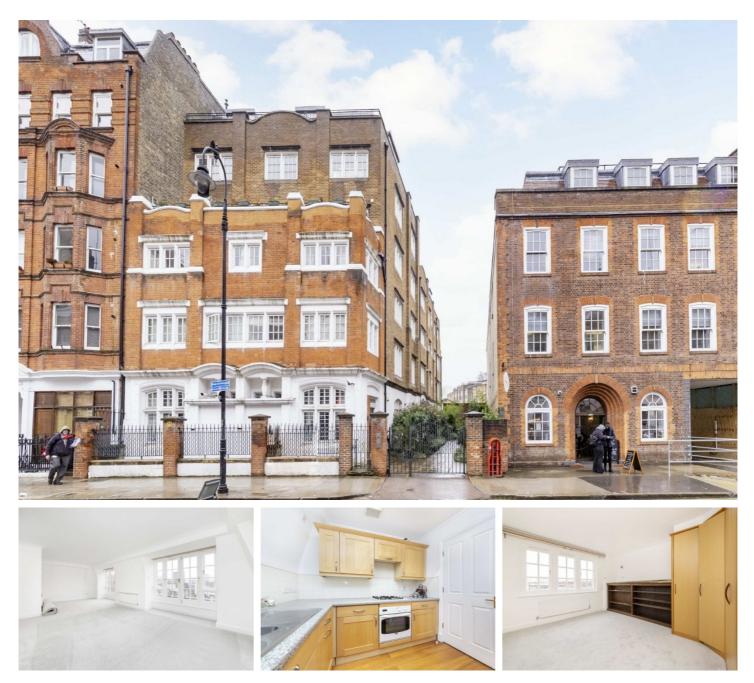

## **Bloomsbury**, WC1H

A stunning and bright two double bedroom, two bathroom flat with an amazing private terrace situated on the top-floor (with lift) of this impressive mansion block centrally located in the heart of Russell Square.

The building is located 0.2 miles from Russell Court and 0.5 miles Kings Cross Station. The cafes, coffee shops and high street of Marchmont Street is only a few hundred feet away.

- Two double bedrooms Two bathrooms Large private terrace •
- Separate Kitchen Dual aspect living area Managed By Frank Harris •