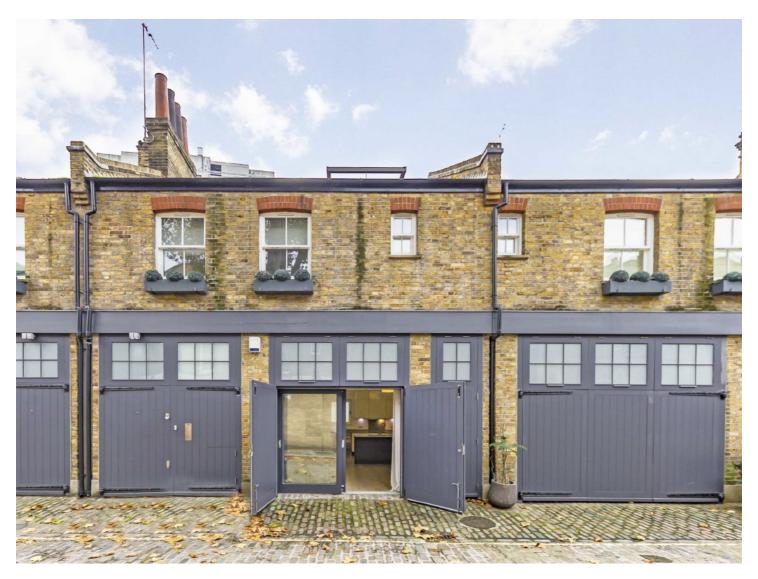

## **Bloomsbury**, WC1N

A rarely available, stunning and exceptionally spacious three bedroom mews house quietly located on a cobbled mews in the heart of Bloomsbury. Set over two floors the house has a large open-plan living/kitchen with high ceilings, wood floors, double doors, three double bedrooms, 1.5 Bathrooms and is neutrally decorated throughout.

Colonnade is a quiet mews conveniently located just behind Russell Square Underground station and is just a few yards away from the many shops and local amenities of the Brunswick Center including Waitrose Super market and local cinema.

Mews House • Three Bedrooms/two bathrooms • High Ceilings •
Wood Floors Throughout • Underfloor Heating • Stylish Modern Kitchen •

£1,038 pcm