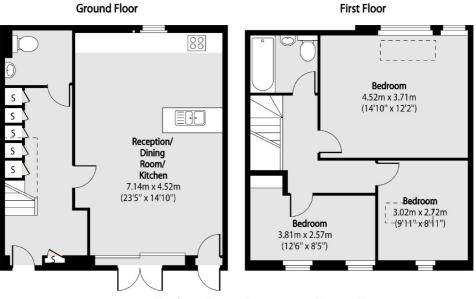

## Frank Harris

Total area (approx): 92.35 sq m (994 sq. ft)

Frank Harris & Co. Bloomsbury and Kings Cross 81 Marchmont Street, London, WC1N 1AL 020 7387 0077 bloomsburylettings@frankharris.co.uk

Energy Rating: B. We aim to make our particulars both accurate and reliable. However they are not guaranteed; nor do they form part of an offer or contract. If you require clarification on any points then please contact us, especially if you're traveling some distance to view. Please note that appliances and heating systems have not been tested and therefore no warranties can be given as to their good working order.