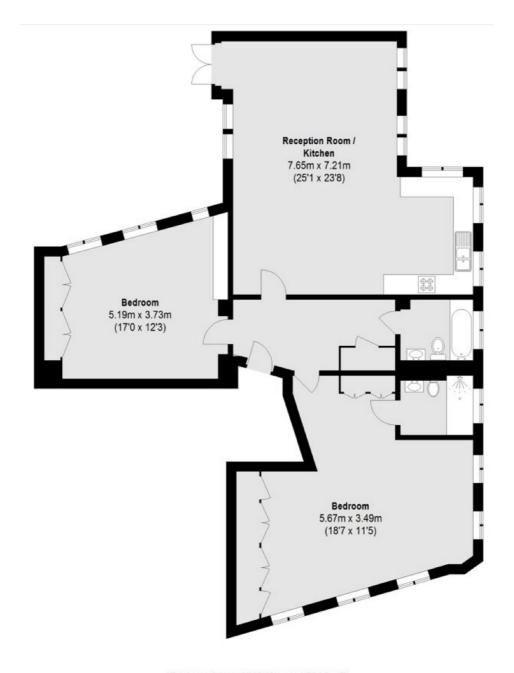

## Frank Harris

& Co. —

Total area (approx.):129.48 sq. m (1394 Sq. ft)

Frank Harris & Co. Bloomsbury and Kings Cross 81 Marchmont Street, London, WC1N 1AL 020 7405 4444 bloomsburysales@frankharris.co.uk