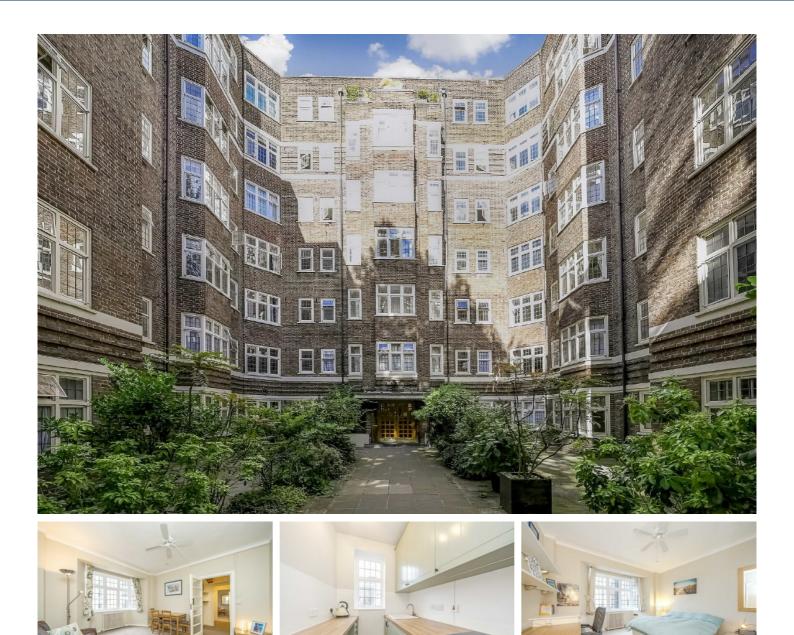

## Clare Court, WC1H

£507 Per week

A well-presented 3rd floor one bedroom property, the property comprises: Spacious reception and bedroom, separate Kitchen and modern bathroom suite. There is a concierge and heating and hot water are included

The property has a fantastic location, near both Kings Cross and Russell Square underground stations and the nearby shopping facilities of the Brunswick Centre which include a Waitrose Supermarket.

- One-Bedroom 
  Concierge 
  Art Deco Block
- Lift Access Transport Links Central Location •