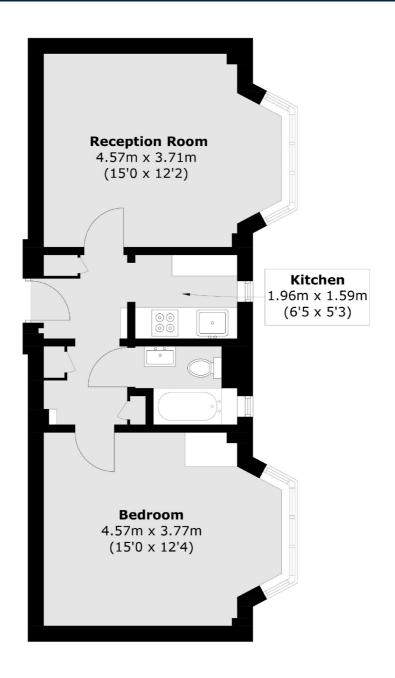

## Frank Harris

Total area (approx.): 44.2 sq. m (475.8 sq. ft)

Frank Harris & Co. Bloomsbury and Kings Cross 81 Marchmont Street, London, WC1N 1AL 020 7387 0077 bloomsburylettings@frankharris.co.uk

Energy Rating: . We aim to make our particulars both accurate and reliable. However they are not guaranteed; nor do they form part of an offer or contract. If you require clarification on any points then please contact us, especially if you're traveling some distance to view. Please note that appliances and heating systems have not been tested and therefore no warranties can be given as to their good working order.