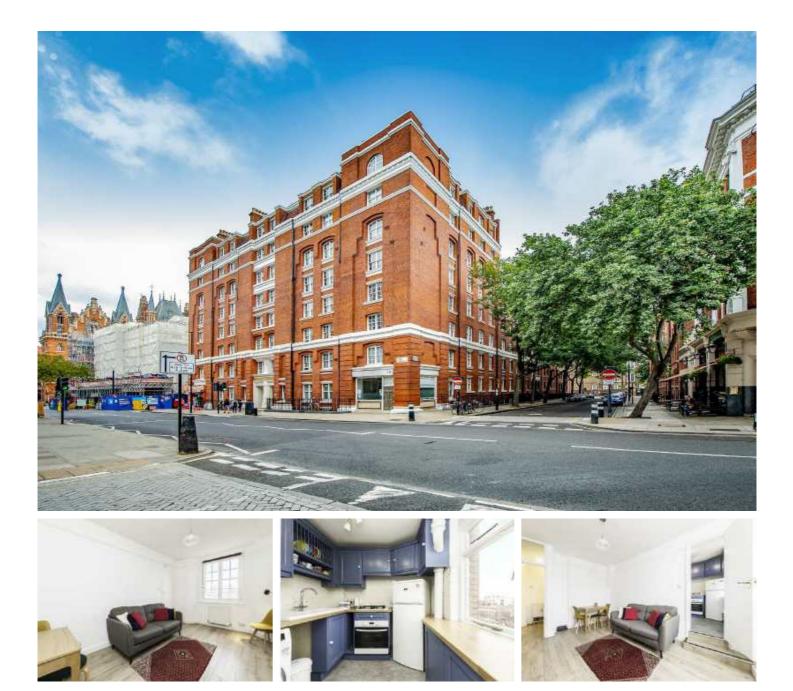

## **Bloomsbury**, WC1H

A large and bright two bedroom property on the fifth floor of this popular block. The property has had a new kitchen and bathroom fitted.

Queen Alexandra Mansions is centrally located and just moments to Kings Cross, Russell Square stations and the amenities of the Brunswick Centre.

- Two double bedrooms Modern Central location •
- Secure building Communal roof terrace Fifth floor •

 $\pounds 650$  Per week