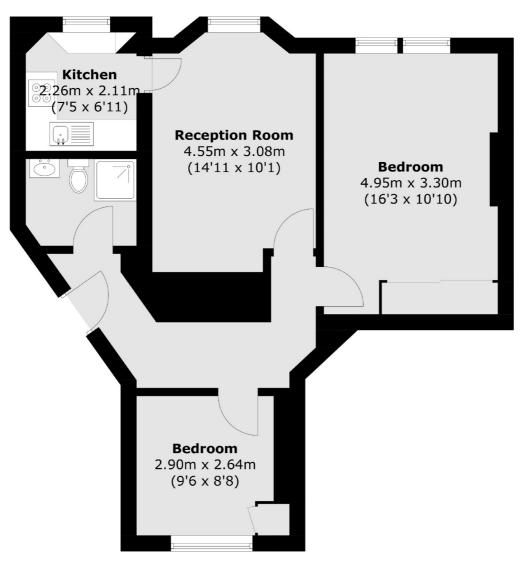

## Frank Harris

**Fifth Floor** 

Total area (approx.): 58.3 sq. m (627.5 sq. ft)

Frank Harris & Co. Bloomsbury and Kings Cross 81 Marchmont Street, London, WC1N 1AL 020 7387 0077 bloomsburylettings@frankharris.co.uk