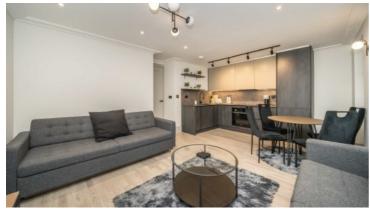

## Grenville Street, WC1N

£800,000

Introduced to the market is this stunning two-bedroom apartment located in the heart of Bloomsbury. Spanning over 630 sq.ft, this recently developed flat boasts a modern interior situated behind a period facade. Property comprises: two double bedrooms, a large living room and a small patio.

- Modern Finish High Spec Two Double Bedrooms •
  Excellent Central Location No Onward Chain Patio •