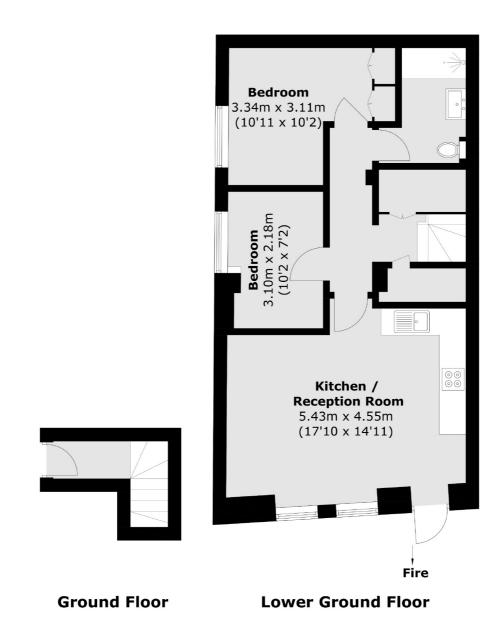

## Grenville Street, WC1N

£800,000

Introduced to the market is this stunning two-bedroom apartment located in the heart of Bloomsbury. Spanning over 630 sq.ft, this recently developed flat boasts a modern interior situated behind a period facade. Property comprises: two double bedrooms, a large living room and a small patio.

## Frank Harris

& Co.

Total area (approx.): 59.2 sq. m (637.2 sq. ft)

Frank Harris & Co. Bloomsbury and Kings Cross 81 Marchmont Street, London, WC1N 1AL 020 7405 4444 bloomsburysales@frankharris.co.uk

Energy Rating: C. We aim to make our particulars both accurate and reliable. However they are not guaranteed; nor do they form part of an offer or contract. If you require clarification on any points then please contact us, especially if you're traveling some distance to view. Please note that appliances and heating systems have not been tested and therefore no warranties can be given as to their good working order.