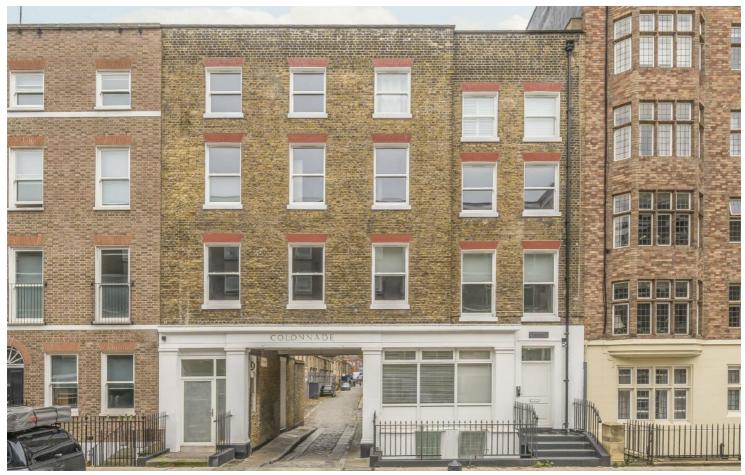

## Grenville Street, WC1N

£800,000

Introduced to the market is this stunning two-bedroom apartment located in the heart of Bloomsbury. Spanning over 630 sq.ft, this recently developed flat boasts a modern interior situated behind a period facade. Property comprises: two double bedrooms, a large living room and a small patio.

Grenville Street is ideally located just under 200 meters from Russell Square Underground Station, and within close proximity to The Brunswick Centre, offering a variety of shops, restaurants, and a large Waitrose.