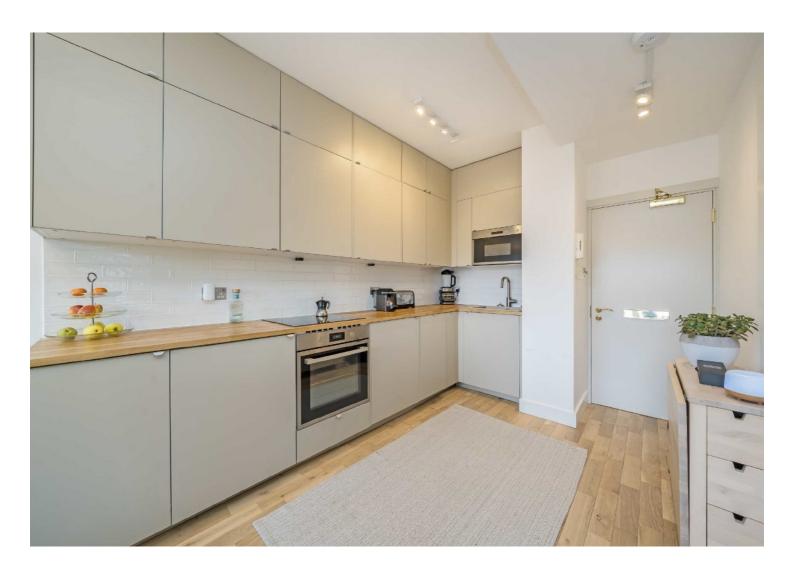

## Clare Court, WC1H

£600,000

This two bedroom apartment in the 1960s extension to the original 1930s building. This flat has been beautifully renovated to a high and modern standard. The property boasts of natural light as it is west facing and on the fifth floor. Key benefits include no onward chain, an extended lease and concierge services.