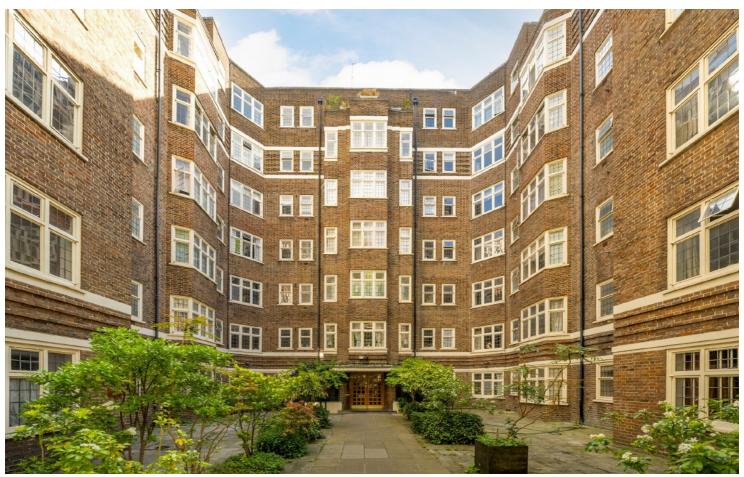

## Clare Court, WC1H

£600,000

This two bedroom apartment in the 1960s extension to the original 1930s building. This flat has been beautifully renovated to a high and modern standard. The property boasts of natural light as it is west facing and on the fifth floor. Key benefits include no onward chain, an extended lease and concierge services.

Judd Street is positioned north of the Brunswick Centre, close to Tavistock Place, with convenient access to nearby Underground stations at Russell Square, Euston, and King's Cross/St Pancras.

- Extended Lease Lift Access Modernly Refurbished •
  Concierge Fifth Floor No Onward Chain •