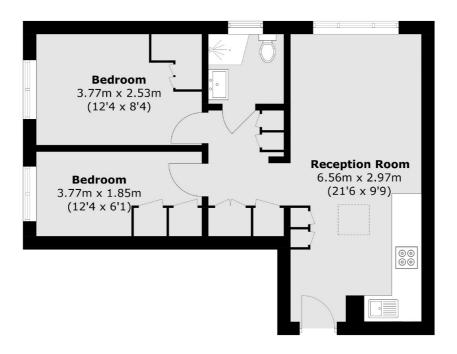

## Frank Harris

Total area (approx.): 46.4 sq. m (499.4 sq. ft)

Frank Harris & Co. Bloomsbury and Kings Cross 81 Marchmont Street, London, WC1N 1AL 020 7405 4444 bloomsburysales@frankharris.co.uk

Energy Rating: . We aim to make our particulars both accurate and reliable. However they are not guaranteed; nor do they form part of an offer or contract. If you require clarification on any points then please contact us, especially if you're traveling some distance to view. Please note that appliances and heating systems have not been tested and therefore no warranties can be given as to their good working order.